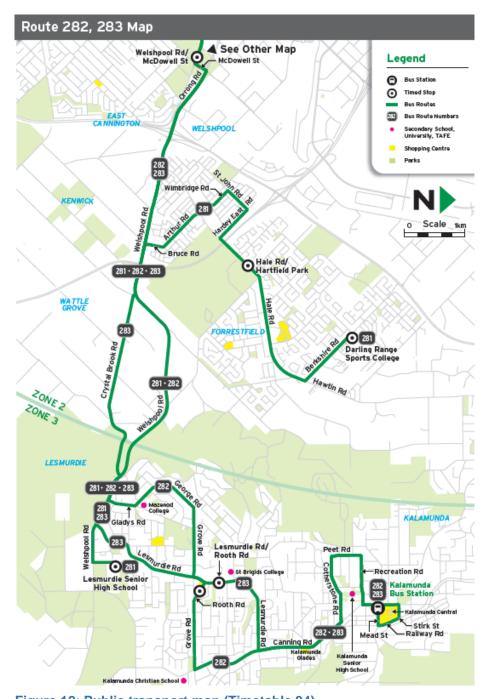

## 2.4 Public transport

Bus routes 279 and 283 are accessible within walking distance of the subject site. The closest bus stops are on Lesmurdie Road. Bus 279 runs on school days after in school in the afternoon. Bus 283 runs throughout the day between Perth and Kalamunda (Figure 12).

Figure 12: Public transport map (Timetable 94)

U20.012.r01

Lot 613 Varley St, Lesmurdie