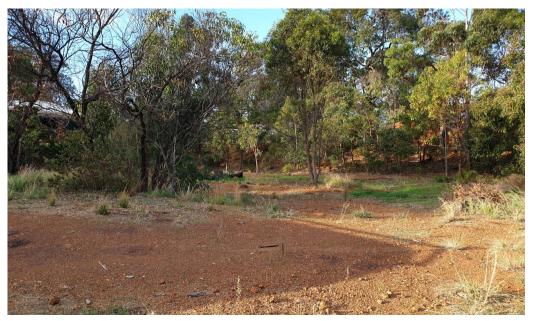

## 2.1 Site description

The subject site is presently vacant with vegetation (Figure 2). The Lesmurdie Baptist Church is located on the western side of Varley Street at the corner of Brady Road (Figure 3). Informal car parking is accessed from Brady Road and Varley Street for the church. Two caretaker residential units are in place north of the church (Figure 4) and Clarege retirement homes are located at the north-western end of Varley Street, providing 8 small dwellings (Figure 5). Pax Hill Park is located south of the subject site, with a playground and pedestrian walkways through the park (Figure 6).

Figure 2: Subject site photo

7

Figure 3: Existing LBC from Brady Road

Figure 4: Caretaker residence

Figure 5: Clarege retirement homes

Figure 6: Pax Hill Park

**₽** 

9