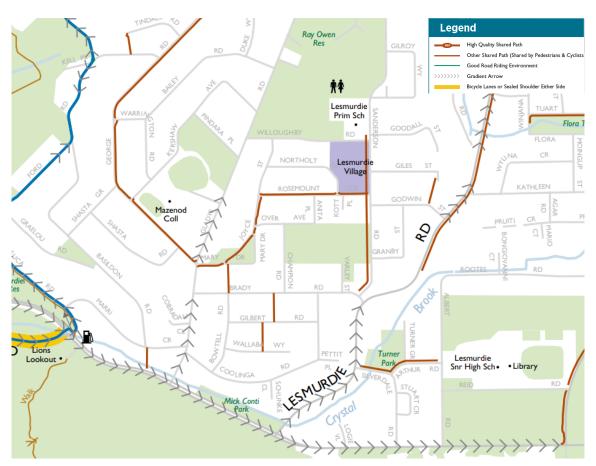

### 2.3 Walking and cycling

A footpath is currently provided on the eastern side of Varley Street. This path connects to the existing footpath running along the northern side of Brady Road. Walking paths are provided within Pax Hill Park, which connect between Varley Street, Brady Road, the proposed development, and Guides Australia to the east.

Figure 10: 10min walking catchment and reachable streets

U20.012.r01

Lot 613 Varley St, Lesmurdie

The Department of Transport Perth Bicycle Network Map (see Figure 11) shows the existing cyclist connectivity to the subject site.

Figure 11: Department of Transport cycling map