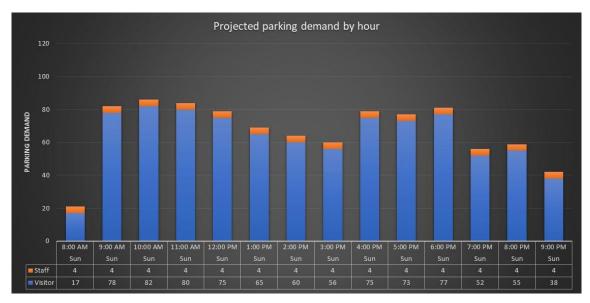

The combined estimated parking demand for the church and proposed community centre is plotted in Figure 14. The highest parking demand of **86 bays** is expected on Sundays at 10:00am. Parking demand is generally highest on Sunday, with a dip in the early afternoon, before increasing again in the evenings (Figure 15). Fridays are the busiest weekdays, with an estimated peak parking demand of 62 bays (Figure 16).

17

Figure 14: Total estimated parking demand by day and time

Figure 15: Projected parking demand profile on Sundays

Figure 16: Projected parking demand profile on Fridays