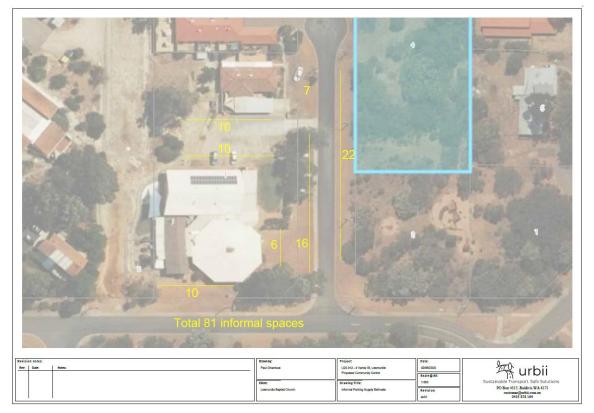

The estimated existing informal parking of 81 spaces is shown in Figure 17. The estimated total parking supply in the study area is potentially 97 to 114 spaces, depending if the Guides Australia car park was included as reciprocal car parking on Sundays.

Figure 17: Estimated existing informal parking supply

Source: measurements taken from a scaled aerial