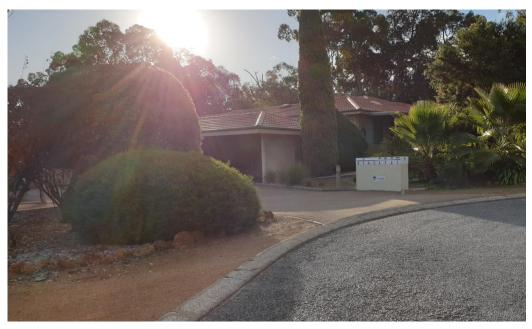

## 2.1 Site description

The subject site is presently vacant with vegetation (Figure 2). The Lesmurdie Baptist Church is located on the western side of Varley Street at the corner of Brady Road (Figure 3). Informal car parking is accessed from Brady Road and Varley Street for the church. Two caretaker residential units are in place north of the church (Figure 4) and Clarege retirement homes are located at the north-western end of Varley Street, providing 8 small dwellings (Figure 5). Pax Hill Park is located south of the subject site, with a playground and pedestrian walkways through the park (Figure 6).

Figure 2: Subject site photo

7

Figure 3: Existing LBC from Brady Road

Figure 4: Caretaker residence

Figure 5: Clarege retirement homes

Figure 6: Pax Hill Park

**₽** 

9