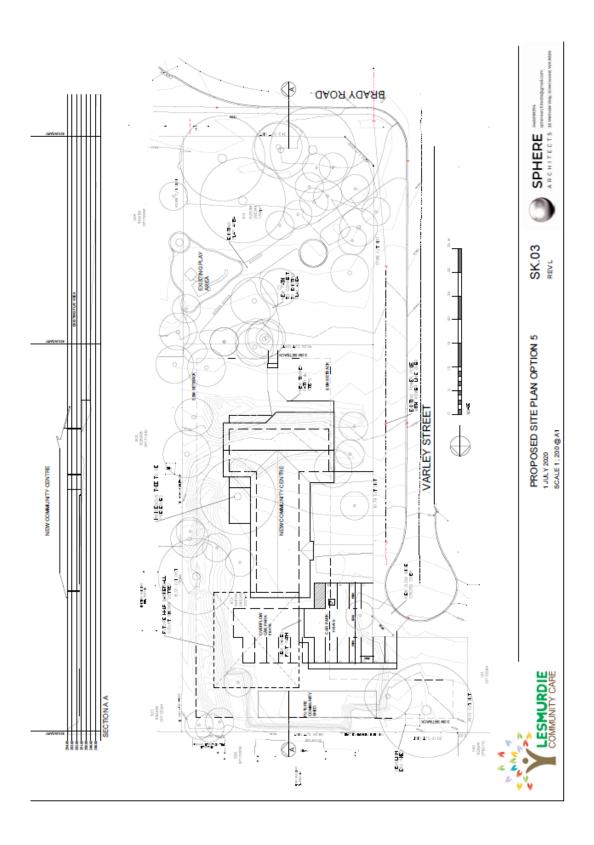

Figure 13: Proposed development

The proposed development plan shown in Figure 13 and Appendix A has been revised to address comments raised by the City of Kalamunda engineering department. Formal on-street parking has been removed and the on-site car park layout has been redesigned so no parking bays are directly accessed off the culdesac. One crossover is proposed to connect the car park to Varley Street. The car park provides 11 formal line marked bays. There is potential to accommodate between 5 to 6 extra vehicles as informal overflow parking adjacent to the car park.

# **Appendices**

**Appendix A: Proposed development plan** 

21

U20.012.r01

Lot 613 Varley St, Lesmurdie

Appendix B: Parking demand model

Table 1: Assumed daily parking demand distributions (visitors)

| _                      | _                    | Restaurant  | General Community | Hall Use - MON-SAT | Hall Use - SUN | Kindy    | Youth Group | Mid-week Escape | Music and Movement | Church       |
|------------------------|----------------------|-------------|-------------------|--------------------|----------------|----------|-------------|-----------------|--------------------|--------------|
| Day                    | Time                 | 17          | 7                 | 25                 | 38             | 14       | 12          | 27              | 30                 | 75           |
| Monday                 | 8:00 AM              | 5%          | 0%                | 0%                 | 0%             | 0%       | 0%          | 0%              | 0%                 | 0%           |
| Monday                 | 9:00 AM              | 10%         | 100%              | 0%                 | 0%             | 0%       | 0%          | 0%              | 0%                 | 0%           |
| Monday                 | 10:00 AM             | 15%         | 100%<br>100%      | 0%                 | 0%<br>0%       | 0%<br>0% | 0%          | 0%              | 0%                 | 0%           |
| Monday<br>Monday       | 11:00 AM<br>12:00 PM | 20%<br>30%  | 100%              | 0%<br>0%           | 0%             | 0%       | 0%<br>0%    | 0%<br>0%        | 0%<br>0%           | 0%<br>0%     |
| Monday                 | 1:00 PM              | 70%         | 100%              | 0%                 | 0%             | 0%       | 0%          | 0%              | 0%                 | 0%           |
| Monday                 | 2:00 PM              | 80%         | 100%              | 0%                 | 0%             | 0%       | 0%          | 0%              | 0%                 | 0%           |
| Monday                 | 3:00 PM              | 60%         | 100%              | 0%                 | 0%             | 0%       | 0%          | 0%              | 0%                 | 0%           |
| Monday                 | 4:00 PM              | 40%         | 100%              | 0%                 | 0%             | 0%       | 0%          | 0%              | 0%                 | 0%           |
| Monday                 | 5:00 PM              | 30%         | 100%              | 0%                 | 0%             | 0%       | 0%          | 0%              | 0%                 | 0%           |
| Monday                 | 6:00 PM              | 50%         | 0%                | 100%               | 0%             | 0%       | 0%          | 0%              | 0%                 | 0%           |
| Monday                 | 7:00 PM              | 80%         | 0%                | 100%               | 0%             | 0%       | 0%          | 0%              | 0%                 | 0%           |
| Monday<br>Monday       | 8:00 PM<br>9:00 PM   | 100%        | 0%<br>0%          | 100%<br>100%       | 0%<br>0%       | 0%<br>0% | 0%<br>0%    | 0%<br>0%        | 0%<br>0%           | 0%<br>0%     |
| Tuesday                | 8:00 AM              | 5%          | 0%                | 0%                 | 0%             | 50%      | 0%          | 0%              | 0%                 | 0%           |
| Tuesday                | 9:00 AM              | 10%         | 100%              | 0%                 | 0%             | 0%       | 0%          | 0%              | 0%                 | 0%           |
| Tuesday                | 10:00 AM             | 15%         | 100%              | 0%                 | 0%             | 0%       | 0%          | 0%              | 0%                 | 0%           |
| Tuesday                | 11:00 AM             | 20%         | 100%              | 0%                 | 0%             | 100%     | 0%          | 0%              | 0%                 | 0%           |
| Tuesday                | 12:00 PM             | 30%         | 100%              | 0%                 | 0%             | 100%     | 0%          | 0%              | 0%                 | 0%           |
| Tuesday                | 1:00 PM              | 70%         | 100%              | 0%                 | 0%             | 0%       | 0%          | 0%              | 0%                 | 0%           |
| Tuesday                | 2:00 PM              | 80%         | 100%              | 0%                 | 0%             | 0%       | 0%          | 0%              | 0%                 | 0%           |
| Tuesday                | 3:00 PM<br>4:00 PM   | 60%<br>40%  | 100%<br>100%      | 0%<br>0%           | 0%<br>0%       | 0%<br>0% | 0%<br>0%    | 0%<br>0%        | 0%<br>0%           | 0%<br>0%     |
| Tuesday<br>Tuesday     | 5:00 PM              | 30%         | 100%              | 0%                 | 0%             | 0%       | 0%          | 0%              | 0%                 | 0%           |
| Tuesday                | 6:00 PM              | 50%         | 0%                | 100%               | 0%             | 0%       | 50%         | 0%              | 0%                 | 0%           |
| Tuesday                | 7:00 PM              | 80%         | 0%                | 100%               | 0%             | 0%       | 0%          | 0%              | 0%                 | 0%           |
| Tuesday                | 8:00 PM              | 100%        | 0%                | 100%               | 0%             | 0%       | 0%          | 0%              | 0%                 | 0%           |
| Tuesday                | 9:00 PM              | 0%          | 0%                | 100%               | 0%             | 0%       | 100%        | 0%              | 0%                 | 0%           |
| Wednesday              | 8:00 AM              | 5%          | 0%                | 0%                 | 0%             | 0%       | 0%          | 0%              | 0%                 | 0%           |
| Wednesday              | 9:00 AM              | 10%         | 100%              | 0%                 | 0%             | 0%       | 0%          | 100%            | 0%                 | 0%           |
| Wednesday              | 10:00 AM             | 15%         | 100%              | 0%                 | 0%             | 0%       | 0%          | 100%            | 0%                 | 0%           |
| Wednesday<br>Wednesday | 11:00 AM<br>12:00 PM | 20%<br>30%  | 100%<br>100%      | 0%<br>0%           | 0%<br>0%       | 0%<br>0% | 0%          | 100%<br>100%    | 0%<br>0%           | 0%<br>0%     |
| Wednesday              | 1:00 PM              | 70%         | 100%              | 0%                 | 0%             | 0%       | 0%          | 0%              | 0%                 | 0%           |
| Wednesday              | 2:00 PM              | 80%         | 100%              | 0%                 | 0%             | 0%       | 0%          | 0%              | 0%                 | 0%           |
| Wednesday              | 3:00 PM              | 60%         | 100%              | 0%                 | 0%             | 0%       | 0%          | 0%              | 0%                 | 0%           |
| Wednesday              | 4:00 PM              | 40%         | 100%              | 0%                 | 0%             | 0%       | 0%          | 0%              | 0%                 | 0%           |
| Wednesday              | 5:00 PM              | 30%         | 100%              | 0%                 | 0%             | 0%       | 0%          | 0%              | 0%                 | 0%           |
| Wednesday              | 6:00 PM              | 50%         | 0%                | 100%               | 0%             | 0%       | 0%          | 0%              | 0%                 | 0%           |
| Wednesday              | 7:00 PM              | 80%         | 0%                | 100%               | 0%             | 0%       | 0%          | 0%              | 0%                 | 0%           |
| Wednesday              | 8:00 PM<br>9:00 PM   | 100%        | 0%<br>0%          | 100%<br>100%       | 0%<br>0%       | 0%<br>0% | 0%<br>0%    | 0%<br>0%        | 0%<br>0%           | 0%<br>0%     |
| Wednesday<br>Thursday  | 9:00 PM<br>8:00 AM   | 0%<br>5%    | 0%                | 0%                 | 0%             | 50%      | 0%          | 0%              | 0%                 | 0%           |
| Thursday               | 9:00 AM              | 10%         | 100%              | 0%                 | 0%             | 0%       | 0%          | 0%              | 0%                 | 0%           |
| Thursday               | 10:00 AM             | 15%         | 100%              | 0%                 | 0%             | 0%       | 0%          | 0%              | 0%                 | 0%           |
| Thursday               | 11:00 AM             | 20%         | 100%              | 0%                 | 0%             | 100%     | 0%          | 0%              | 0%                 | 0%           |
| Thursday               | 12:00 PM             | 30%         | 100%              | 0%                 | 0%             | 100%     | 0%          | 0%              | 0%                 | 0%           |
| Thursday               | 1:00 PM              | 70%         | 100%              | 0%                 | 0%             | 0%       | 0%          | 0%              | 0%                 | 0%           |
| Thursday               | 2:00 PM              | 80%         | 100%              | 0%                 | 0%             | 0%       | 0%          | 0%              | 0%                 | 0%           |
| Thursday               | 3:00 PM              | 60%         | 100%              | 0%                 | 0%             | 0%       | 0%          | 0%              | 0%                 | 0%           |
| Thursday<br>Thursday   | 4:00 PM<br>5:00 PM   | 40%<br>30%  | 100%<br>100%      | 0%<br>0%           | 0%<br>0%       | 0%<br>0% | 0%<br>0%    | 0%<br>0%        | 0%<br>0%           | 0%<br>0%     |
| Thursday               | 6:00 PM              | 50%         | 0%                | 100%               | 0%             | 0%       | 0%          | 0%              | 0%                 | 0%           |
| Thursday               | 7:00 PM              | 80%         | 0%                | 100%               | 0%             | 0%       | 0%          | 0%              | 0%                 | 0%           |
| Thursday               | 8:00 PM              | 100%        | 0%                | 100%               | 0%             | 0%       | 0%          | 0%              | 0%                 | 0%           |
| Thursday               | 9:00 PM              | 0%          | 0%                | 100%               | 0%             | 0%       | 0%          | 0%              | 0%                 | 0%           |
| Friday                 | 8:00 AM              | 5%          | 0%                | 0%                 | 0%             | 0%       | 0%          | 0%              | 0%                 | 0%           |
| Friday                 | 9:00 AM              | 10%         | 100%              | 0%                 | 0%             | 0%       | 0%          | 0%              | 100%               | 0%           |
| Friday                 | 10:00 AM             | 15%         | 100%              | 0%                 | 0%             | 0%       | 0%          | 0%              | 100%               | 0%           |
| Friday<br>Friday       | 11:00 AM<br>12:00 PM | 20%<br>30%  | 100%<br>100%      | 0%<br>0%           | 0%<br>0%       | 0%<br>0% | 0%<br>0%    | 0%<br>0%        | 100%<br>100%       | 0%<br>0%     |
| Friday                 | 1:00 PM              | 70%         | 100%              | 0%                 | 0%             | 0%       | 0%          | 0%              | 0%                 | 0%           |
| Friday                 | 2:00 PM              | 80%         | 100%              | 0%                 | 0%             | 0%       | 0%          | 0%              | 0%                 | 0%           |
| Friday                 | 3:00 PM              | 60%         | 100%              | 0%                 | 0%             | 0%       | 0%          | 0%              | 0%                 | 0%           |
| Friday                 | 4:00 PM              | 40%         | 100%              | 0%                 | 0%             | 0%       | 0%          | 0%              | 0%                 | 0%           |
| Friday                 | 5:00 PM              | 30%         | 100%              | 0%                 | 0%             | 0%       | 0%          | 0%              | 0%                 | 0%           |
| Friday                 | 6:00 PM              | 50%         | 0%                | 100%               | 0%             | 0%       | 50%         | 0%              | 0%                 | 0%           |
| Friday<br>Friday       | 7:00 PM<br>8:00 PM   | 80%<br>100% | 0%<br>0%          | 100%<br>100%       | 0%<br>0%       | 0%<br>0% | 0%<br>0%    | 0%<br>0%        | 0%<br>0%           | 0%<br>0%     |
| Friday                 | 9:00 PM              | 0%          | 0%                | 100%               | 0%             | 0%       | 100%        | 0%              | 0%                 | 0%           |
| Saturday               | 8:00 AM              | 10%         | 0%                | 0%                 | 0%             | 0%       | 0%          | 0%              | 0%                 | 0%           |
| Saturday               | 9:00 AM              | 20%         | 100%              | 0%                 | 0%             | 0%       | 0%          | 0%              | 0%                 | 0%           |
| Saturday               | 10:00 AM             | 40%         | 100%              | 0%                 | 0%             | 0%       | 0%          | 0%              | 0%                 | 0%           |
| Saturday               | 11:00 AM             | 30%         | 100%              | 0%                 | 0%             | 0%       | 0%          | 0%              | 0%                 | 0%           |
| Saturday               | 12:00 PM             | 40%         | 100%              | 0%                 | 0%             | 0%       | 0%          | 0%              | 0%                 | 0%           |
| Saturday               | 1:00 PM              | 70%         | 100%              | 0%<br>100%         | 0%             | 0%       | 0%<br>0%    | 0%<br>0%        | 0%<br>0%           | 0%           |
| Saturday<br>Saturday   | 2:00 PM<br>3:00 PM   | 80%<br>60%  | 0%<br>0%          | 100%<br>100%       | 0%<br>0%       | 0%<br>0% | 0%          | 0%              | 0%                 | 0%<br>0%     |
| Saturday               | 4:00 PM              | 40%         | 0%                | 100%               | 0%             | 0%       | 0%          | 0%              | 0%                 | 0%           |
| Saturday               | 5:00 PM              | 30%         | 0%                | 100%               | 0%             | 0%       | 0%          | 0%              | 0%                 | 0%           |
| Saturday               | 6:00 PM              | 50%         | 0%                | 100%               | 0%             | 0%       | 0%          | 0%              | 0%                 | 0%           |
| Saturday               | 7:00 PM              | 80%         | 0%                | 100%               | 0%             | 0%       | 0%          | 0%              | 0%                 | 0%           |
| Saturday               | 8:00 PM              | 100%        | 0%                | 100%               | 0%             | 0%       | 0%          | 0%              | 0%                 | 0%           |
| Saturday               | 9:00 PM              | 0%          | 0%                | 100%               | 0%             | 0%       | 0%          | 0%              | 0%                 | 0%           |
| Sunday                 | 8:00 AM              | 10%         | 0%                | 0%                 | 0%             | 0%       | 0%          | 0%              | 0%                 | 20%          |
| Sunday                 | 9:00 AM<br>10:00 AM  | 20%<br>40%  | 0%<br>0%          | 0%<br>0%           | 0%<br>0%       | 0%<br>0% | 0%<br>0%    | 0%<br>0%        | 0%<br>0%           | 100%<br>100% |
| Sunday<br>Sunday       | 10:00 AM<br>11:00 AM | 30%         | 0%                | 0%                 | 0%             | 0%       | 0%          | 0%              | 0%                 | 100%         |
| Sunday                 | 12:00 AM             | 40%         | 0%                | 0%                 | 100%           | 0%       | 0%          | 0%              | 0%                 | 40%          |
| Sunday                 | 1:00 PM              | 70%         | 0%                | 0%                 | 100%           | 0%       | 0%          | 0%              | 0%                 | 20%          |
| Sunday                 | 2:00 PM              | 80%         | 0%                | 0%                 | 100%           | 0%       | 0%          | 0%              | 0%                 | 10%          |
| Sunday                 | 3:00 PM              | 60%         | 0%                | 0%                 | 100%           | 0%       | 0%          | 0%              | 0%                 | 10%          |
| Sunday                 | 4:00 PM              | 40%         | 0%                | 0%                 | 100%           | 0%       | 0%          | 0%              | 0%                 | 40%          |
| Sunday                 | 5:00 PM              | 30%         | 0%                | 0%                 | 100%           | 0%       | 0%          | 0%              | 0%                 | 40%          |
| Sunday                 | 6:00 PM              | 50%         | 0%                | 0%                 | 100%           | 0%       | 0%          | 0%              | 0%                 | 40%          |
| Sunday<br>Sunday       | 7:00 PM<br>8:00 PM   | 80%<br>100% | 0%<br>0%          | 0%<br>0%           | 100%<br>100%   | 0%<br>0% | 0%<br>0%    | 0%<br>0%        | 0%<br>0%           | 0%<br>0%     |
| Sunday                 | 9:00 PM              | 0%          | 0%                | 0%                 | 100%           | 0%       | 0%          | 0%              | 0%                 | 0%           |
| Juliady                | 3.001111             | 570         | J/0               | 570                | 20070          | 570      | 5/0         | 570             | 570                | 570          |