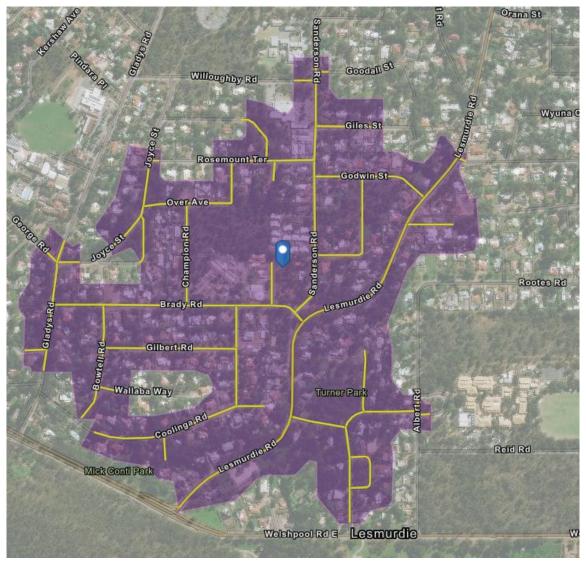

Geospatial analysis was undertaken to estimate the 10 minutes walking catchment to the proposed development. As shown in Figure 10, there is a catchment of residential properties located within 10 minutes' walk of the development. Residents within the catchment will benefit from having community facilities provided within walking distance which they can visit without the need for making a car trip.

Figure 10: 10min walking catchment and reachable streets

U20.012.r01

Lot 613 Varley St, Lesmurdie

The Department of Transport Perth Bicycle Network Map (see Figure 11) shows the existing cyclist connectivity to the subject site.