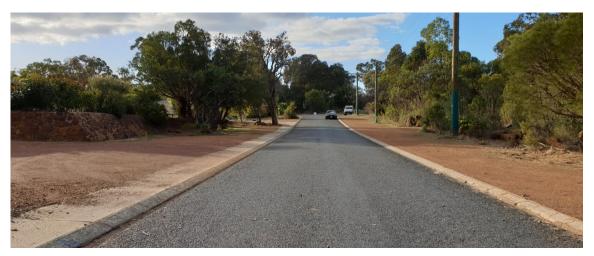

#### 2.2 Road network

Varley Street is an approximately 100m long culdesac road (Figure 7). It is classified as an access road in the Main Roads WA road hierarchy. Access roads are the responsibility of Local Government and are for provision of vehicle access to abutting properties. The default built-up area speed limit of 50km/h applies. No traffic counts are available for Varley Street however it is a short section of road which does not carry any through traffic. Any traffic on the road will mostly be for accessing adjacent properties. Based on site observations, it appears to be a low speed and low traffic road.

Figure 7: Varley Street looking north from Brady Road

Varley Street forms a T-intersection with Brady Road to the south. Onsite observations confirmed satisfactory sightlines at the intersection, as shown in Figures 8 & 9.