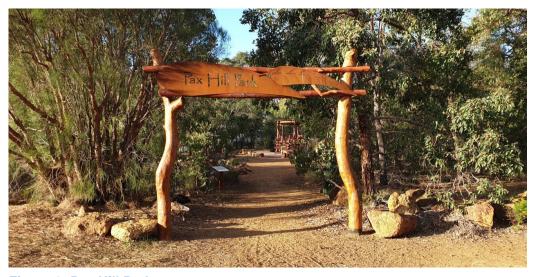

## 2.1 Site description

The subject site is presently vacant with vegetation (Figure 2). The Lesmurdie Baptist Church is located on the western side of Varley Street at the corner of Brady Road (Figure 3). Informal car parking is accessed from Brady Road and Varley Street for the church. Two caretaker residential units are in place north of the church (Figure 4) and Clarege retirement homes are located at the north-western end of Varley Street, providing 8 small dwellings (Figure 5). Pax Hill Park is located south of the subject site, with a playground and pedestrian walkways through the park (Figure 6).

Figure 2: Subject site photo

7

Figure 3: Existing LBC from Brady Road

Figure 4: Caretaker residence

Figure 5: Clarege retirement homes

Figure 6: Pax Hill Park

**₽** 

9