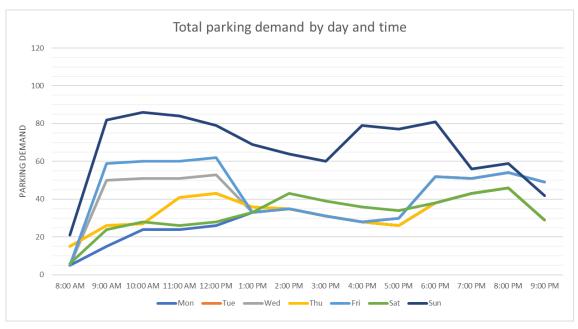

The combined estimated parking demand for the church and proposed community centre is plotted in Figure 14. The highest parking demand of **86 bays** is expected on Sundays at 10:00am. Parking demand is generally highest on Sunday, with a dip in the early afternoon, before increasing again in the evenings (Figure 15). Fridays are the busiest weekdays, with an estimated peak parking demand of 62 bays (Figure 16).

It should be noted that the model was developed in an iterative feedback loop process to reduce overall parking demand. For example the hall hire was going to operate all day on Sundays but the model showed that this coincides with the peak church parking time during Sunday mornings, therefore the hall hire time was changed to after 12pm on Sunday, to reduce the total parking demand in the locality.

17

Figure 14: Total estimated parking demand by day and time

Figure 15: Projected parking demand profile on Sundays

Figure 16: Projected parking demand profile on Fridays