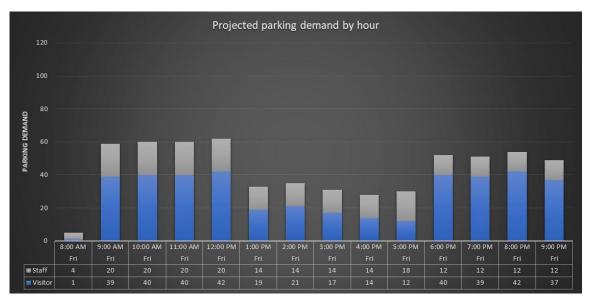

The combined estimated parking demand for the church and proposed community centre is plotted in Figure 14. The highest parking demand of **86 bays** is expected on Sundays at 10:00am. Parking demand is generally highest on Sunday, with a dip in the early afternoon, before increasing again in the evenings (Figure 15). Fridays are the busiest weekdays, with an estimated peak parking demand of 62 bays (Figure 16).

17

Figure 14: Total estimated parking demand by day and time

Figure 15: Projected parking demand profile on Sundays

Figure 16: Projected parking demand profile on Fridays