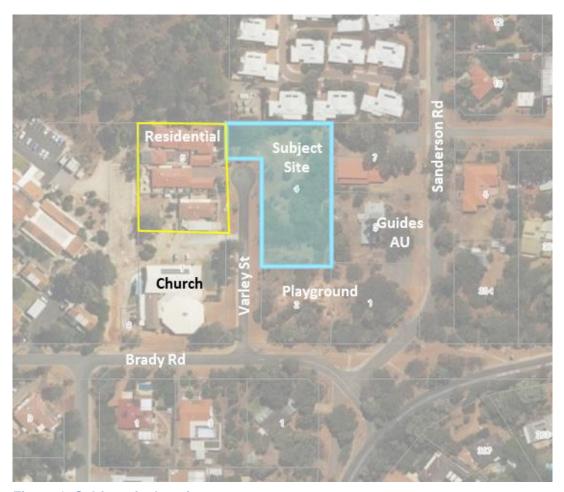

The subject site is situated on the eastern side of Varley Street, at the end of the culdesac. As detailed in Figure 1, Varley Street accommodates residential uses and the Lesmurdie Baptist Church (LBC) along its western frontage, and a public open space / playground on the eastern frontage. The subject site is presently vacant. Further to the east there is a Guides Australia Hall with at grade car parking.

The findings of the parking study are documented in this Parking Assessment Report.

5

Figure 1: Subject site location

## 2.1 Site description

The subject site is presently vacant with vegetation (Figure 2). The Lesmurdie Baptist Church is located on the western side of Varley Street at the corner of Brady Road (Figure 3). Informal car parking is accessed from Brady Road and Varley Street for the church. Two caretaker residential units are in place north of the church (Figure 4) and Clarege retirement homes are located at the north-western end of Varley Street, providing 8 small dwellings (Figure 5). Pax Hill Park is located south of the subject site, with a playground and pedestrian walkways through the park (Figure 6).