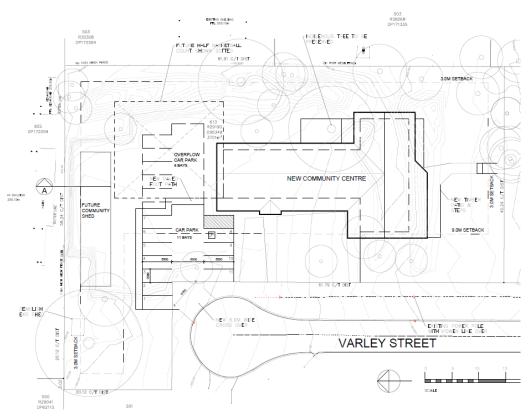

Figure 13: Proposed development

The proposed development plan shown in Figure 13 and Appendix A has been revised to address comments raised by the City of Kalamunda engineering department. Formal on-street parking has been removed and the on-site car park layout has been redesigned so no parking bays are directly accessed off the culdesac. One crossover is proposed to connect the car park to Varley Street. The car park provides 11 formal line marked bays. There is potential to accommodate between 5 to 6 extra vehicles as informal overflow parking adjacent to the car park.