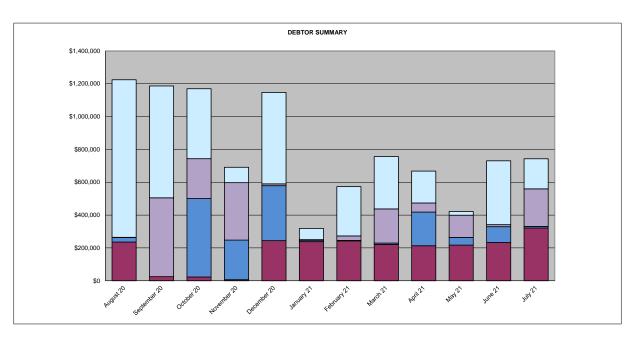

## Sundry Debtors Trial Balance - Summary Aged Listing

| _            | > 90 days | > 60 days | > 30 days | Current   | Total       |
|--------------|-----------|-----------|-----------|-----------|-------------|
| July 20      | \$10,100  | \$230,020 | \$95,600  | \$531,482 | \$867,202   |
| August 20    | \$235,744 | \$27,649  | \$1,147   | \$959,938 | \$1,224,479 |
| September 20 | \$24,760  | \$0       | \$480,452 | \$681,672 | \$1,186,883 |
| October 20   | \$22,397  | \$478,389 | \$242,871 | \$425,854 | \$1,169,510 |
| November 20  | \$6,562   | \$240,858 | \$350,173 | \$93,700  | \$691,293   |
| December 20  | \$244,231 | \$334,913 | \$11,094  | \$556,714 | \$1,146,952 |
| January 21   | \$237,707 | \$6,721   | \$6,182   | \$67,756  | \$318,366   |
| February 21  | \$242,907 | \$2,762   | \$27,143  | \$300,367 | \$573,179   |
| March 21     | \$221,891 | \$7,829   | \$207,629 | \$319,467 | \$756,817   |
| April 21     | \$213,112 | \$205,290 | \$55,438  | \$194,188 | \$668,028   |
| May 21       | \$216,952 | \$46,848  | \$135,391 | \$22,571  | \$421,761   |
| June 21      | \$232,804 | \$96,519  | \$12,515  | \$388,731 | \$730,570   |
| July 21      | \$321,126 | \$10,127  | \$228,400 | \$183,449 | \$743,103   |