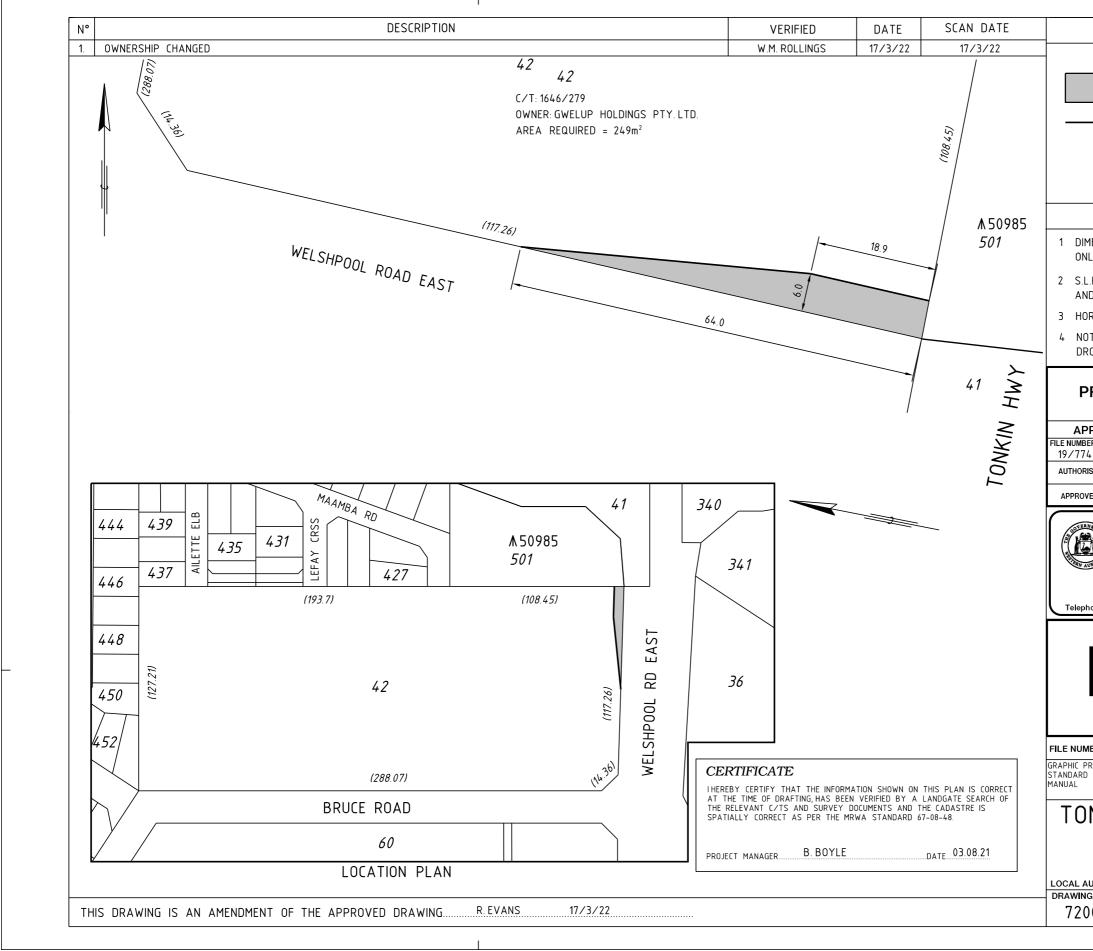

|                         | LEGEND                                                                            |            |
|-------------------------|-----------------------------------------------------------------------------------|------------|
|                         |                                                                                   |            |
|                         | LAND REQUIRED FOR ROAD<br>PURPOSES                                                |            |
| _                       | BOUNDARY TO BE SURVEYED.                                                          | ار بر      |
|                         |                                                                                   | 45         |
|                         |                                                                                   | 40         |
|                         | NOTES                                                                             | 5          |
|                         | NS AND AREAS ARE APPROXIMATE<br>ND ARE SUBJECT TO SURVEY.                         | OM I       |
|                         | A M.R. STRAIGHT LINE KILOMETRE<br>APPROXIMATE ONLY.                               | 25         |
|                         | TAL DATUM IS GDA94.                                                               | 20         |
| OT TO<br>RG 216         | BE USED FOR SURVEY.REFER TO<br>0-101.                                             | <b>ю</b> - |
|                         |                                                                                   | ₽          |
| -KOł                    | PERTY MANAGEMENT                                                                  | ы.         |
|                         | ED FOR IMPLEMENTATION                                                             | 1          |
| BER<br>14               | FOLIO DATE APPROVAL NUMBER<br>04/11/21                                            | °          |
| RISED                   | R. EVANS                                                                          | 500        |
| VED                     | D. GOODRAM                                                                        | ] ~        |
|                         | mainroads<br>WESTERN AUSTRALIA                                                    | SCALE      |
| P                       | FINANCE AND SERVICES<br>ROPERTY MANAGEMENT                                        |            |
|                         | 323 4580 Fax 9323 4600                                                            | 21         |
|                         |                                                                                   | 1/11/21    |
|                         |                                                                                   | →          |
|                         | <b>Advisian</b>                                                                   |            |
|                         | WorleyParsons Group                                                               | Ш          |
|                         |                                                                                   | SCAN DATE  |
| MBER                    | 19/774                                                                            | SCAL       |
|                         | ATION (ONLY) AUDITED IN ACCORDANCE WITH<br>48 IN THE ROAD AND TRAFFIC ENGINEERING | A<br>3     |
| )NK                     | IN HIGHWAY H01                                                                    |            |
|                         | LAND DEALINGS                                                                     | 1          |
|                         | LOT 42, 56.1 SLK                                                                  |            |
|                         |                                                                                   |            |
| AUTHOF                  |                                                                                   |            |
| authof<br>ng type<br>00 |                                                                                   | MEND.      |