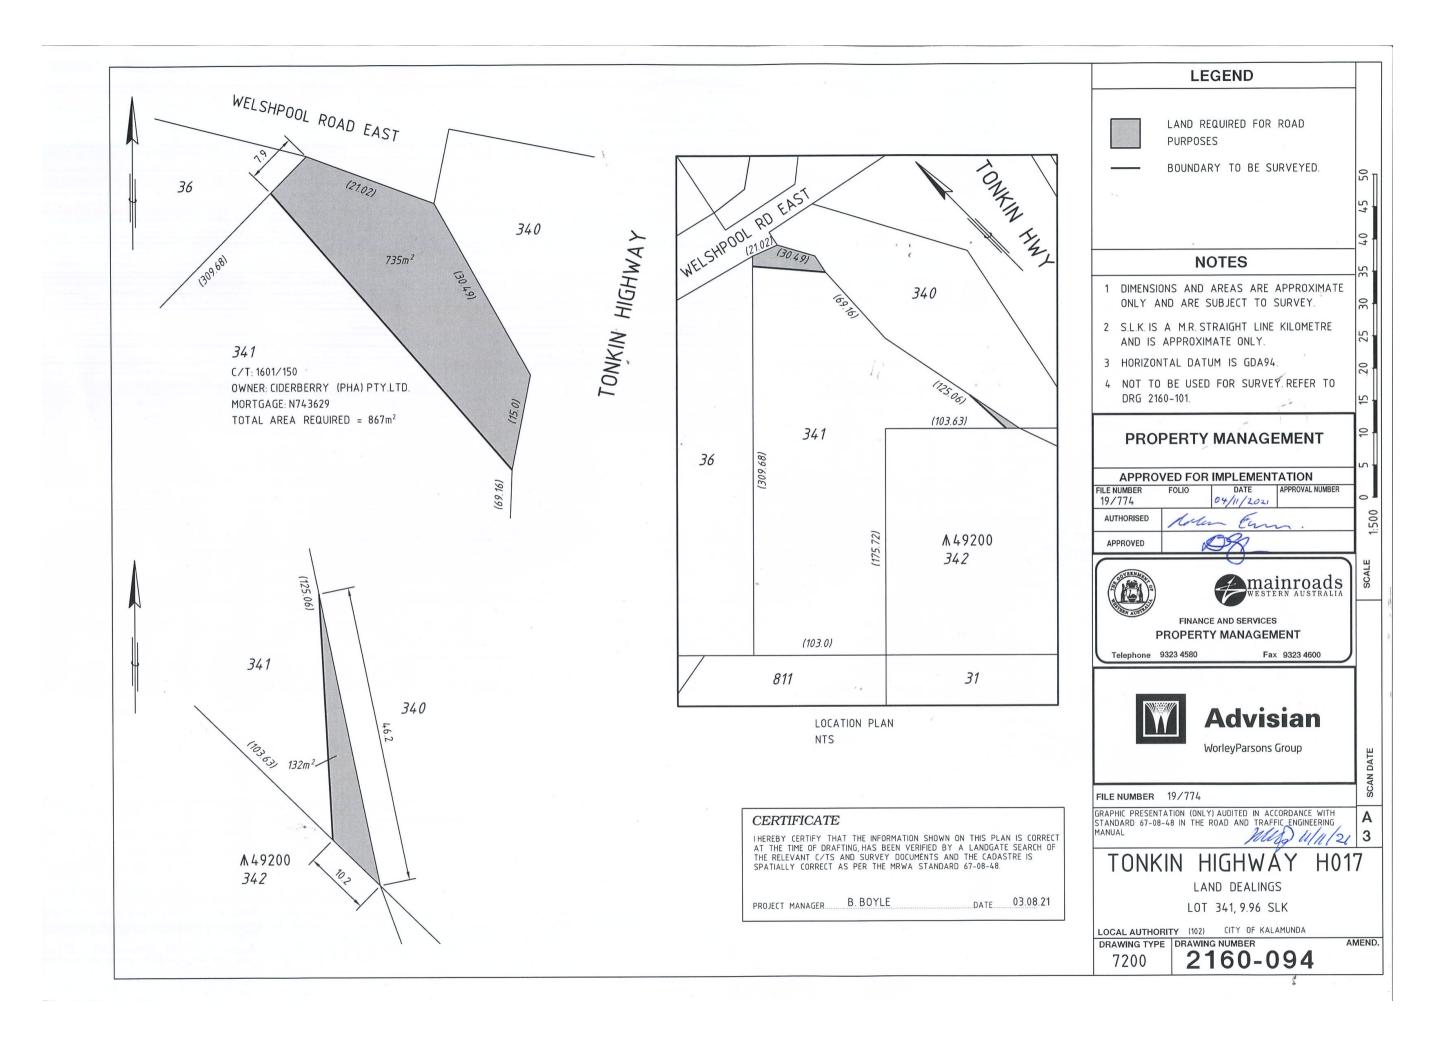

|                         | LEGEND                                                                            |            |
|-------------------------|-----------------------------------------------------------------------------------|------------|
|                         |                                                                                   |            |
|                         | LAND REQUIRED FOR ROAD<br>PURPOSES                                                |            |
| _                       | BOUNDARY TO BE SURVEYED.                                                          | ار بر      |
|                         |                                                                                   | 45         |
|                         |                                                                                   | 40         |
|                         | NOTES                                                                             | 5          |
|                         | NS AND AREAS ARE APPROXIMATE<br>ND ARE SUBJECT TO SURVEY.                         | OM I       |
|                         | A M.R. STRAIGHT LINE KILOMETRE<br>APPROXIMATE ONLY.                               | 25         |
|                         | TAL DATUM IS GDA94.                                                               | 20         |
| OT TO<br>RG 216         | BE USED FOR SURVEY.REFER TO<br>0-101.                                             | <b>ю</b> - |
|                         |                                                                                   | ₽          |
| -KOł                    | PERTY MANAGEMENT                                                                  | ы.         |
|                         | ED FOR IMPLEMENTATION                                                             | 1          |
| BER<br>14               | FOLIO DATE APPROVAL NUMBER<br>04/11/21                                            | °          |
| RISED                   | R. EVANS                                                                          | 500        |
| VED                     | D. GOODRAM                                                                        | ] ~        |
|                         | mainroads<br>WESTERN AUSTRALIA                                                    | SCALE      |
| P                       | FINANCE AND SERVICES<br>ROPERTY MANAGEMENT                                        |            |
|                         | 323 4580 Fax 9323 4600                                                            | 21         |
|                         |                                                                                   | 1/11/21    |
|                         |                                                                                   | →          |
|                         | <b>Advisian</b>                                                                   |            |
|                         | WorleyParsons Group                                                               | Ш          |
|                         |                                                                                   | SCAN DATE  |
| MBER                    | 19/774                                                                            | SCAL       |
|                         | ATION (ONLY) AUDITED IN ACCORDANCE WITH<br>48 IN THE ROAD AND TRAFFIC ENGINEERING | A<br>3     |
| )NK                     | IN HIGHWAY H01                                                                    |            |
|                         | LAND DEALINGS                                                                     | 1          |
|                         | LOT 42, 56.1 SLK                                                                  |            |
|                         |                                                                                   |            |
| AUTHOF                  |                                                                                   |            |
| authof<br>ng type<br>00 |                                                                                   | MEND.      |