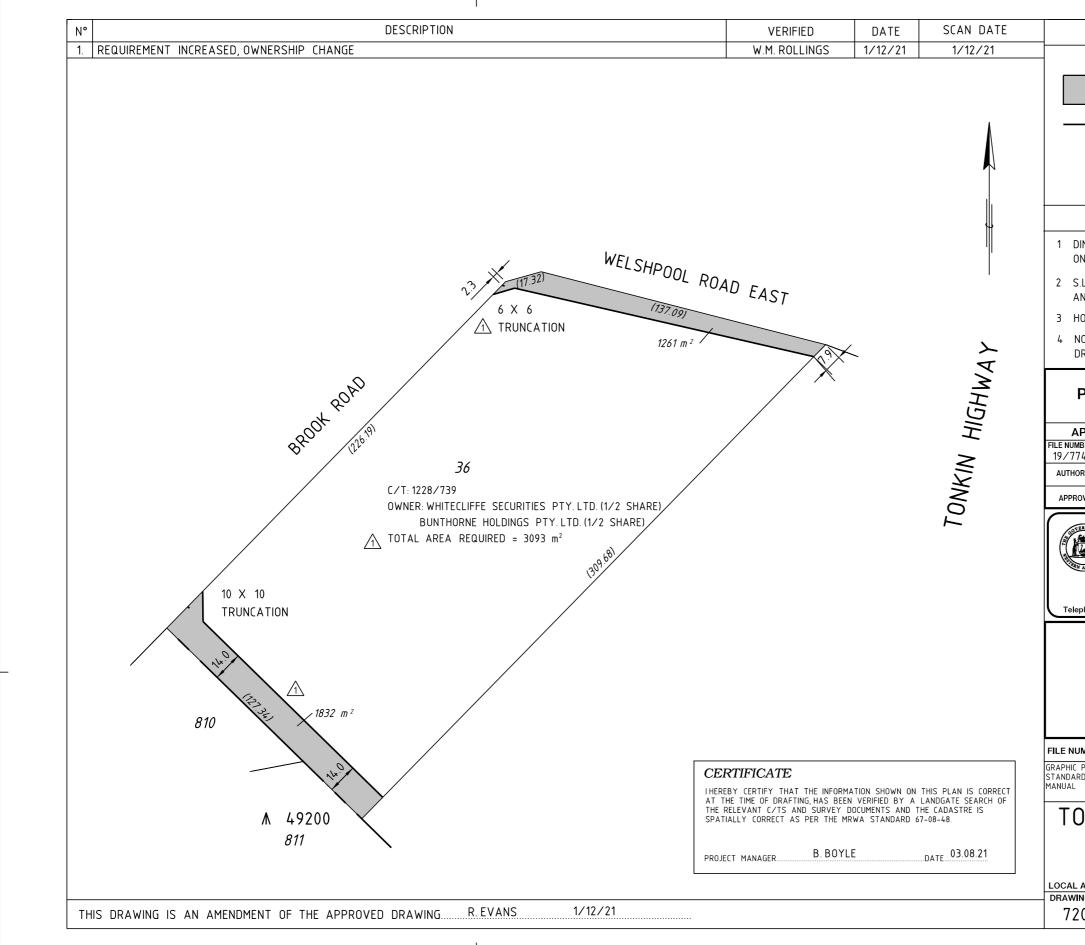

|                                     | LEGEND                                                     |           |  |
|-------------------------------------|------------------------------------------------------------|-----------|--|
|                                     |                                                            | 1         |  |
|                                     | LAND REQUIRED FOR ROAD<br>PURPOSES                         |           |  |
|                                     | BOUNDARY TO BE SURVEYED.                                   |           |  |
|                                     |                                                            |           |  |
|                                     |                                                            |           |  |
|                                     |                                                            |           |  |
|                                     | NOTES                                                      |           |  |
|                                     | DNS AND AREAS ARE APPROXIMATE<br>ND ARE SUBJECT TO SURVEY. |           |  |
|                                     | A M.R. STRAIGHT LINE KILOMETRE<br>APPROXIMATE ONLY.        | 80        |  |
| IORIZON                             | TAL DATUM IS GDA94.                                        | 0.0       |  |
| IOT TO BE USED FOR SURVEY. REFER TO |                                                            |           |  |
| JRG 216                             | 0-101.                                                     | 9         |  |
| PR∩I                                | PERTY MANAGEMENT                                           |           |  |
|                                     |                                                            | 20        |  |
|                                     | VED FOR IMPLEMENTATION                                     |           |  |
| IBER<br>74                          | FOLIO DATE APPROVAL NUMBER                                 |           |  |
| RISED                               | R. EVANS                                                   | 00        |  |
| OVED                                | D. GOODRAM                                                 | 1:1500    |  |
|                                     | mainroads<br>WESTERN AUSTRALIA                             | SCALE     |  |
| AUSTRAL                             | FINANCE AND SERVICES                                       |           |  |
| Р                                   | ROPERTY MANAGEMENT                                         | 5         |  |
| phone 🤅                             | 9323 4580 Fax 9323 4600                                    | 11/2      |  |
|                                     |                                                            | =         |  |
|                                     | Advisian                                                   |           |  |
|                                     | WorleyParsons Group                                        | ш         |  |
|                                     |                                                            | I DAT     |  |
| IMBER                               | 19/774                                                     | SCAN DATE |  |
| PRESENT                             | ATION (ONLY) AUDITED IN ACCORDANCE WITH                    | 1 1       |  |
| VD 67-08-                           | -48 IN THE ROAD AND TRAFFIC ENGINEERING                    | A<br>3    |  |
| ONKIN HIGHWAY H017                  |                                                            |           |  |
|                                     |                                                            |           |  |
| LAND DEALINGS<br>LOT 36, 56.4 SLK   |                                                            |           |  |
| A 1171 · · · · · ·                  |                                                            |           |  |
| AUTHOP                              | DRAWING NUMBER AI                                          | MEND.     |  |
| 00                                  | 2160-093-1                                                 |           |  |
|                                     | _ 1                                                        |           |  |