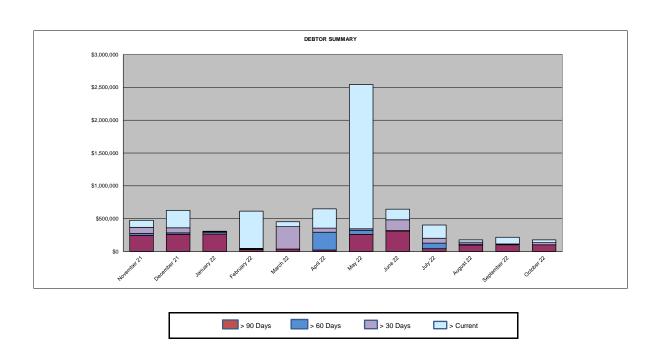

# CITY OF KALAMUNDA SUMMARY OF DEBTORS FOR THE PERIOD ENDED 31 October 2022

| FOR THE PERIOD ENDED 31 October 2022 |                                                        |                                    |                                                                                                        |  |  |
|--------------------------------------|--------------------------------------------------------|------------------------------------|--------------------------------------------------------------------------------------------------------|--|--|
| AMOUNT                               | DEBTOR                                                 | DETAILS                            | STATUS                                                                                                 |  |  |
| >90 days                             |                                                        |                                    |                                                                                                        |  |  |
|                                      | Department of Education*                               | Kostera Oval - shared expenses     | Department queried the invoice - Department have confirmed that payment will be made shortly           |  |  |
|                                      | Private Citizen                                        | Fire-Break - reimbursement         | Debt collection to progress shortly - consolidating with Rates                                         |  |  |
| \$4,070.00                           | Private Citizen                                        | Fire-Break - reimbursement         | No debt collection action - caveat on property                                                         |  |  |
| \$5,393.03                           | 90+ Days Debts consisting of amounts under \$1,000.00. | 22 Debtors - average debt \$245.14 | Statements/copy invoices issued - follow up directly with Debtor                                       |  |  |
| \$101,666.13                         | Total Debts 90+ Days                                   |                                    |                                                                                                        |  |  |
| >60 days                             |                                                        |                                    |                                                                                                        |  |  |
|                                      |                                                        |                                    |                                                                                                        |  |  |
| \$0.00                               | 60+ Days Debts consisting of amounts under \$1,000.00. |                                    | Statement and copy invoice issued - predominately health services fees contacting debtors individually |  |  |
| \$0.00                               | Total Debts 60+ Days                                   |                                    |                                                                                                        |  |  |
| >30 days                             |                                                        |                                    |                                                                                                        |  |  |
| \$9,185.79                           | Public Transport Authority                             | Supply and install Street Trees    | Statement issued                                                                                       |  |  |
| \$6,451.34                           |                                                        | Telecommunications Tower - lease   | Statement issued                                                                                       |  |  |
| \$4,615.00                           | Hills District Callisthenics                           | Hall Hire                          | Statement issued                                                                                       |  |  |
| \$12,770.88                          | 30+ Days Debts consisting of amounts under \$3,000.00. | 21 Debtors - average debt \$608.14 | Statements issued                                                                                      |  |  |
| \$33,023.01                          | Total Debts 30+ Days                                   |                                    |                                                                                                        |  |  |
| < 30 days                            |                                                        |                                    | L                                                                                                      |  |  |
| \$48,708.30                          | Total of Current Debts                                 |                                    |                                                                                                        |  |  |
| \$6,483.21                           | Total of Accounts in Credit                            |                                    |                                                                                                        |  |  |
| \$176,914.23                         | Total - Debtors Trial Balance                          |                                    |                                                                                                        |  |  |