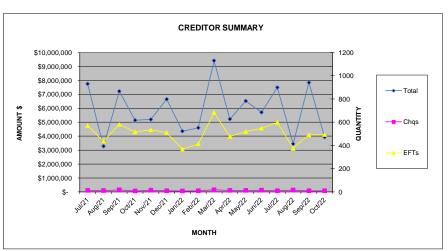

## Creditor Payments made

| Month    | Amount |           | Quantity |      |       |  |
|----------|--------|-----------|----------|------|-------|--|
| IVIOLITI |        | \$        | Cheques  | EFTs | Total |  |
| Jul-21   | \$     | 7,742,384 | 12       | 571  | 593   |  |
| Aug-21   | \$     | 3,277,491 | 11       | 436  | 447   |  |
| Sep-21   | \$     | 7,226,489 | 17       | 581  | 598   |  |
| Oct-21   | \$     | 5,142,637 | 8        | 516  | 524   |  |
| Nov-21   | \$     | 5,196,168 | 14       | 535  | 549   |  |
| Dec-21   | \$     | 6,654,404 | 10       | 510  | 520   |  |
| Jan-22   | \$     | 4,358,064 | 8        | 368  | 376   |  |
| Feb-22   | \$     | 4,591,444 | 9        | 413  | 422   |  |
| Mar-22   | \$     | 9,411,316 | 18       | 683  | 701   |  |
| Apr-22   | \$     | 5,220,542 | 12       | 477  | 489   |  |
| May-22   | \$     | 6,515,833 | 12       | 520  | 532   |  |
| Jun-22   | \$     | 5,714,414 | 14       | 548  | 562   |  |
| Jul-22   | \$     | 7,498,782 | 10       | 599  | 609   |  |
| Aug-22   | \$     | 3,449,174 | 16       | 376  | 392   |  |
| Sep-22   | \$     | 7,849,057 | 9        | 491  | 500   |  |
| Oct-22   | \$     | 3,925,356 | 10       | 493  | 503   |  |