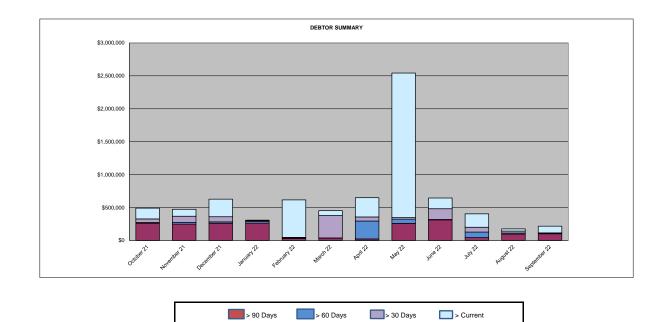

## Sundry Debtors Trial Balance - Summary Aged Listing

|              | > 90 days | > 60 days | > 30 days | Current     | Total       |
|--------------|-----------|-----------|-----------|-------------|-------------|
| October 21   | \$261,176 | \$10,265  | \$54,871  | \$164,401   | \$490,713   |
| November 21  | \$246,940 | \$25,431  | \$95,561  | \$105,523   | \$473,455   |
| December 21  | \$260,789 | \$21,175  | \$77,748  | \$267,471   | \$627,183   |
| January 22   | \$262,632 | \$23,166  | \$13,828  | \$8,548     | \$308,174   |
| February 22  | \$30,569  | \$7,598   | \$8,444   | \$568,499   | \$615,110   |
| March 22     | \$33,998  | \$3,848   | \$339,147 | \$74,717    | \$451,711   |
| April 22     | \$22,253  | \$271,885 | \$61,792  | \$292,692   | \$648,623   |
| May 22       | \$259,534 | \$63,828  | \$23,022  | \$2,195,792 | \$2,542,176 |
| June 22      | \$311,054 | \$6,965   | \$163,015 | \$162,964   | \$643,999   |
| July 22      | \$42,343  | \$84,420  | \$73,022  | \$203,630   | \$403,415   |
| August 22    | \$95,859  | \$16,086  | \$29,974  | \$33,910    | \$175,830   |
| September 22 | \$100,768 | \$10,813  | \$3,418   | \$100,895   | \$215,894   |