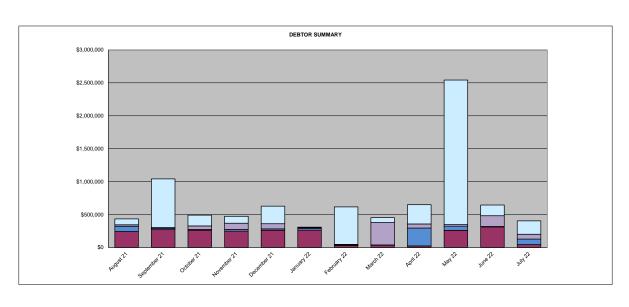

## Sundry Debtors Trial Balance - Summary Aged Listing

|              | > 90 days | > 60 days | > 30 days | Current     | Total       |
|--------------|-----------|-----------|-----------|-------------|-------------|
| August 21    | \$241,425 | \$79,916  | \$22,672  | \$89,060    | \$433,073   |
| September 21 | \$269,289 | \$18,024  | \$14,538  | \$738,447   | \$1,040,299 |
| October 21   | \$261,176 | \$10,265  | \$54,871  | \$164,401   | \$490,713   |
| November 21  | \$246,940 | \$25,431  | \$95,561  | \$105,523   | \$473,455   |
| December 21  | \$260,789 | \$21,175  | \$77,748  | \$267,471   | \$627,183   |
| January 22   | \$262,632 | \$23,166  | \$13,828  | \$8,548     | \$308,174   |
| February 22  | \$30,569  | \$7,598   | \$8,444   | \$568,499   | \$615,110   |
| March 22     | \$33,998  | \$3,848   | \$339,147 | \$74,717    | \$451,711   |
| April 22     | \$22,253  | \$271,885 | \$61,792  | \$292,692   | \$648,623   |
| May 22       | \$259,534 | \$63,828  | \$23,022  | \$2,195,792 | \$2,542,176 |
| June 22      | \$311,054 | \$6,965   | \$163,015 | \$162,964   | \$643,999   |
| July 22      | \$42,343  | \$84,420  | \$73,022  | \$203,630   | \$403,415   |