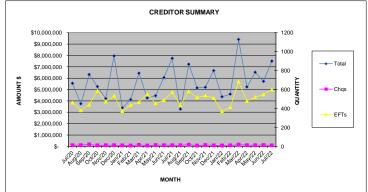

## Creditor Payments made

| Month  | Amount |           | Quantity |      |       |  |
|--------|--------|-----------|----------|------|-------|--|
| WOTH   |        | \$        | Cheques  | EFTs | Total |  |
| Jul-20 | \$     | 5,538,237 | 12       | 462  | 474   |  |
| Aug-20 | \$     | 3,739,617 | 12       | 380  | 392   |  |
| Sep-20 | \$     | 6,315,767 | 20       | 441  | 461   |  |
| Oct-20 | \$     | 5,253,855 | 9        | 586  | 595   |  |
| Nov-20 |        | 4,208,300 | 12       | 472  | 484   |  |
| Dec-20 | 65     | 7,949,019 | 12       | 532  | 544   |  |
| Jan-21 | 65     | 3,381,665 | 9        | 372  | 381   |  |
| Feb-21 | 65     | 4,121,514 | 8        | 436  | 444   |  |
| Mar-21 | \$     | 6,430,505 | 15       | 467  | 482   |  |
| Apr-21 | \$     | 4,245,747 | 8        | 553  | 561   |  |
| May-21 | \$     | 4,446,245 | 13       | 452  | 465   |  |
| Jun-21 | \$     | 6,046,316 | 12       | 487  | 499   |  |
| Jul-21 | 65     | 7,742,384 | 12       | 571  | 593   |  |
| Aug-21 | 65     | 3,277,491 | 11       | 436  | 447   |  |
| Sep-21 |        | 7,226,489 | 17       | 581  | 598   |  |
| Oct-21 | 65     | 5,142,637 | 8        | 516  | 524   |  |
| Nov-21 | 65     | 5,196,168 | 14       | 535  | 549   |  |
| Dec-21 | \$     | 6,654,404 | 10       | 510  | 520   |  |
| Jan-22 | \$     | 4,358,064 | 8        | 368  | 376   |  |
| Feb-22 | \$     | 4,591,444 | 9        | 413  | 422   |  |
| Mar-22 | 65     | 9,411,316 | 18       | 683  | 701   |  |
| Apr-22 | \$     | 5,220,542 | 12       | 477  | 489   |  |
| May-22 | \$     | 6,515,833 | 12       | 520  | 532   |  |
| Jun-22 | 65     | 5,714,414 | 14       | 548  | 562   |  |
| Jul-22 | \$     | 7,498,782 | 10       | 599  | 609   |  |