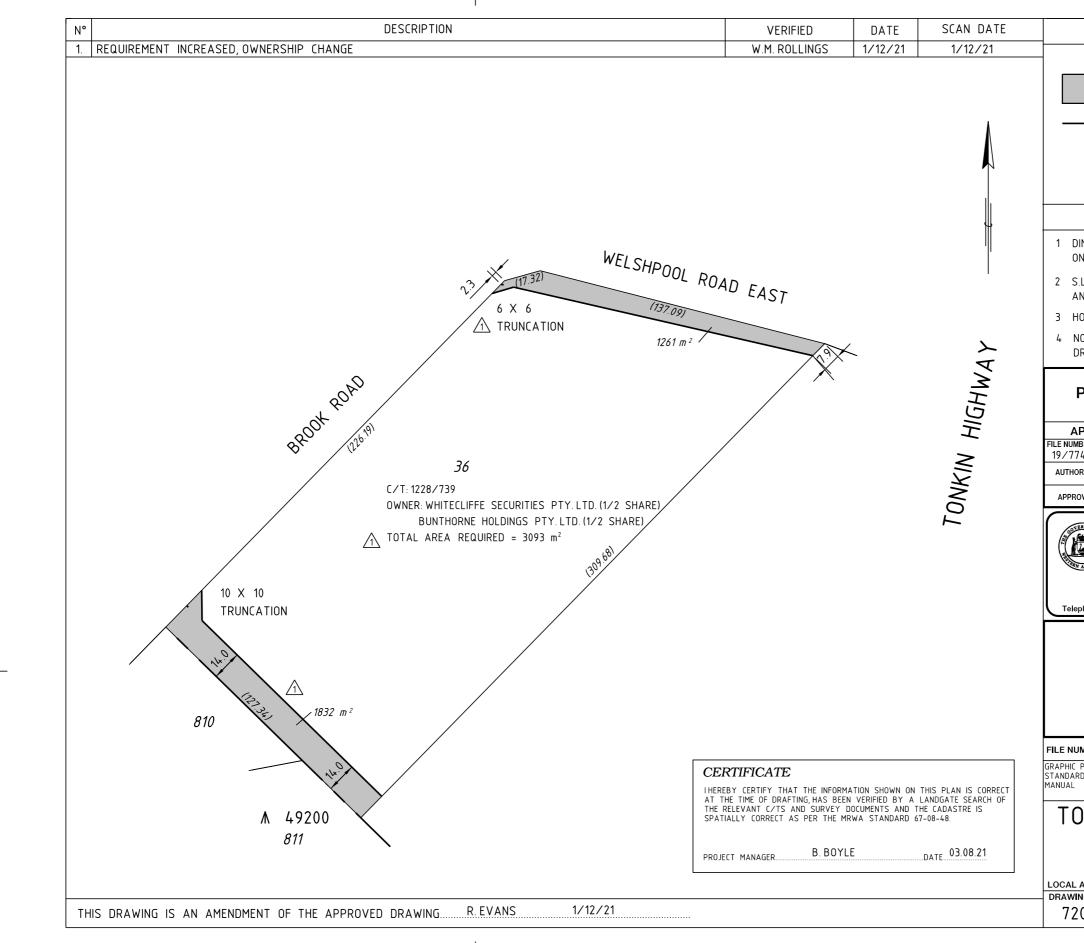

|                                     | LEGEND                                                     |           |  |
|-------------------------------------|------------------------------------------------------------|-----------|--|
|                                     |                                                            | 1         |  |
|                                     | LAND REQUIRED FOR ROAD<br>PURPOSES                         |           |  |
|                                     | BOUNDARY TO BE SURVEYED.                                   |           |  |
|                                     |                                                            |           |  |
|                                     |                                                            |           |  |
|                                     |                                                            |           |  |
|                                     | NOTES                                                      |           |  |
|                                     | DNS AND AREAS ARE APPROXIMATE<br>ND ARE SUBJECT TO SURVEY. |           |  |
|                                     | A M.R. STRAIGHT LINE KILOMETRE<br>APPROXIMATE ONLY.        | 80        |  |
| IORIZON                             | TAL DATUM IS GDA94.                                        | 0.0       |  |
| IOT TO BE USED FOR SURVEY. REFER TO |                                                            |           |  |
| JRG 216                             | 0-101.                                                     | 9         |  |
| PR∩I                                | PERTY MANAGEMENT                                           |           |  |
|                                     |                                                            | 20        |  |
|                                     | VED FOR IMPLEMENTATION                                     |           |  |
| IBER<br>74                          | FOLIO DATE APPROVAL NUMBER                                 |           |  |
| RISED                               | R. EVANS                                                   | 00        |  |
| OVED                                | D. GOODRAM                                                 | 1:1500    |  |
|                                     | mainroads<br>WESTERN AUSTRALIA                             | SCALE     |  |
| AUSTRAL                             | FINANCE AND SERVICES                                       |           |  |
| Р                                   | ROPERTY MANAGEMENT                                         | 5         |  |
| phone 🤅                             | 9323 4580 Fax 9323 4600                                    | 11/2      |  |
|                                     |                                                            | =         |  |
|                                     | Advisian                                                   |           |  |
|                                     | WorleyParsons Group                                        | ш         |  |
|                                     |                                                            | I DAT     |  |
| IMBER                               | 19/774                                                     | SCAN DATE |  |
| PRESENT                             | ATION (ONLY) AUDITED IN ACCORDANCE WITH                    | 1 1       |  |
| VD 67-08-                           | -48 IN THE ROAD AND TRAFFIC ENGINEERING                    | A<br>3    |  |
| ONKIN HIGHWAY H017                  |                                                            |           |  |
|                                     |                                                            |           |  |
| LAND DEALINGS<br>LOT 36, 56.4 SLK   |                                                            |           |  |
| A 1171 · · · · · ·                  |                                                            |           |  |
| AUTHOP                              | DRAWING NUMBER AI                                          | MEND.     |  |
| 00                                  | 2160-093-1                                                 |           |  |
|                                     | _ 1                                                        |           |  |