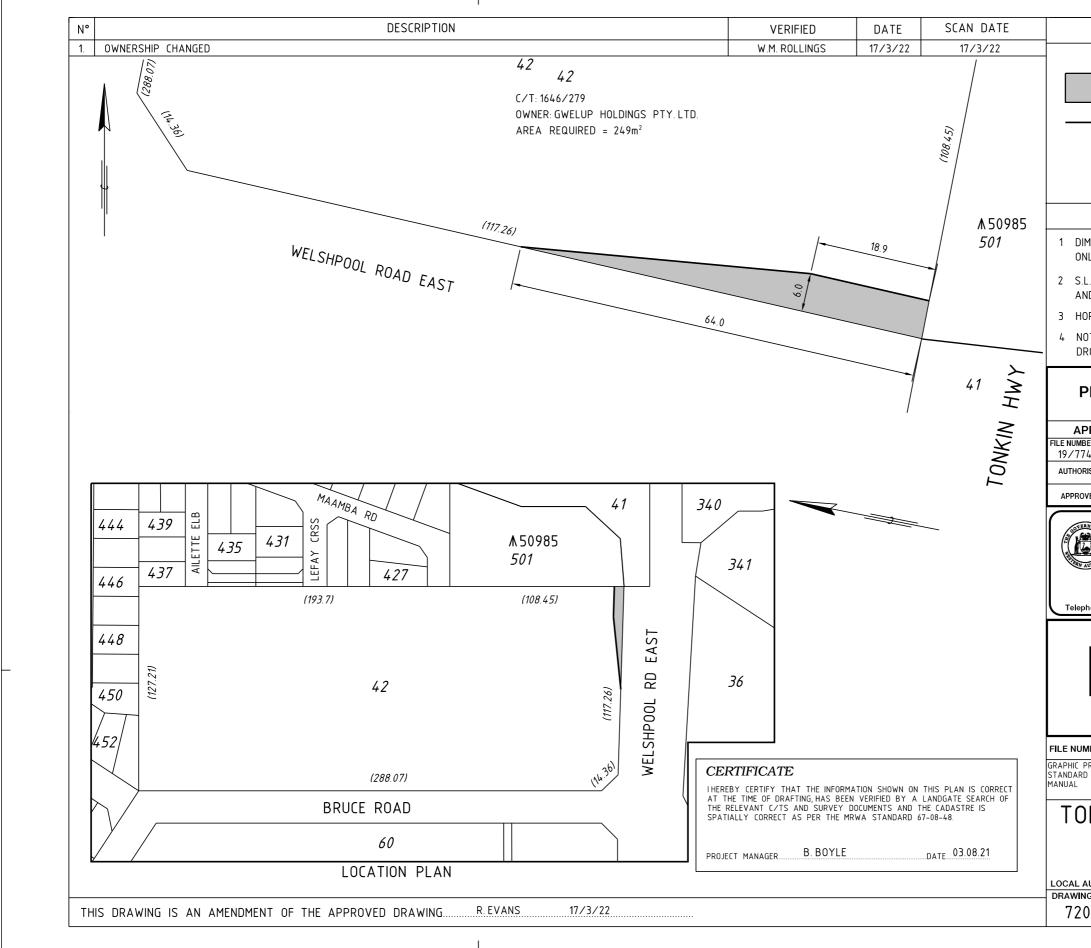

|                         | LEGEND                                                                            |            |
|-------------------------|-----------------------------------------------------------------------------------|------------|
|                         |                                                                                   |            |
|                         | LAND REQUIRED FOR ROAD<br>PURPOSES                                                |            |
| _                       | BOUNDARY TO BE SURVEYED.                                                          | ار بر      |
|                         |                                                                                   | 45         |
|                         |                                                                                   | 40         |
|                         | NOTES                                                                             | 5          |
|                         | NS AND AREAS ARE APPROXIMATE<br>ND ARE SUBJECT TO SURVEY.                         | OM I       |
|                         | A M.R. STRAIGHT LINE KILOMETRE<br>APPROXIMATE ONLY.                               | 25         |
|                         | TAL DATUM IS GDA94.                                                               | 20         |
| OT TO<br>RG 216         | BE USED FOR SURVEY.REFER TO<br>0-101.                                             | <b>ю</b> - |
|                         |                                                                                   | ₽          |
| -KOł                    | PERTY MANAGEMENT                                                                  | ы.         |
|                         | ED FOR IMPLEMENTATION                                                             | 1          |
| BER<br>14               | FOLIO DATE APPROVAL NUMBER<br>04/11/21                                            | °          |
| RISED                   | R. EVANS                                                                          | 500        |
| VED                     | D. GOODRAM                                                                        | ] ~        |
|                         | mainroads<br>WESTERN AUSTRALIA                                                    | SCALE      |
| P                       | FINANCE AND SERVICES<br>ROPERTY MANAGEMENT                                        |            |
|                         | 323 4580 Fax 9323 4600                                                            | 21         |
|                         |                                                                                   | 1/11/21    |
|                         |                                                                                   | →          |
|                         | <b>Advisian</b>                                                                   |            |
|                         | WorleyParsons Group                                                               | Ш          |
|                         |                                                                                   | SCAN DATE  |
| MBER                    | 19/774                                                                            | SCAL       |
|                         | ATION (ONLY) AUDITED IN ACCORDANCE WITH<br>48 IN THE ROAD AND TRAFFIC ENGINEERING | A<br>3     |
| )NK                     | IN HIGHWAY H01                                                                    |            |
|                         | LAND DEALINGS                                                                     | 1          |
|                         | LOT 42, 56.1 SLK                                                                  |            |
|                         |                                                                                   |            |
| AUTHOF                  |                                                                                   |            |
| authof<br>ng type<br>00 |                                                                                   | MEND.      |