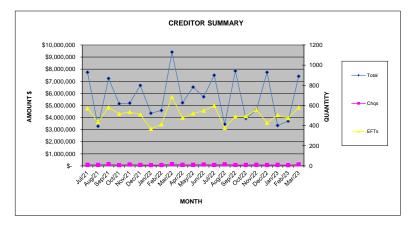

## Creditor Payments made

| Month  | Amount |           | Quantity |      |       |  |
|--------|--------|-----------|----------|------|-------|--|
| WORTH  |        | \$        | Cheques  | EFTs | Total |  |
| Jul-21 | \$     | 7,742,384 | 12       | 571  | 593   |  |
| Aug-21 | \$     | 3,277,491 | 11       | 436  | 447   |  |
| Sep-21 | \$     | 7,226,489 | 17       | 581  | 598   |  |
| Oct-21 | \$     | 5,142,637 | 8        | 516  | 524   |  |
| Nov-21 | \$     | 5,196,168 | 14       | 535  | 549   |  |
| Dec-21 | \$     | 6,654,404 | 10       | 510  | 520   |  |
| Jan-22 | \$     | 4,358,064 | 8        | 368  | 376   |  |
| Feb-22 | \$     | 4,591,444 | 9        | 413  | 422   |  |
| Mar-22 | \$     | 9,411,316 | 18       | 683  | 701   |  |
| Apr-22 | \$     | 5,220,542 | 12       | 477  | 489   |  |
| May-22 | \$     | 6,515,833 | 12       | 520  | 532   |  |
| Jun-22 | \$     | 5,714,414 | 14       | 548  | 562   |  |
| Jul-22 | \$     | 7,498,782 | 10       | 599  | 609   |  |
| Aug-22 | \$     | 3,449,174 | 16       | 376  | 392   |  |
| Sep-22 | \$     | 7,849,057 | 9        | 491  | 500   |  |
| Oct-22 | \$     | 3,925,356 | 10       | 493  | 503   |  |
| Nov-22 | \$     | 4,621,981 | 12       | 557  | 569   |  |
| Dec-22 | \$     | 7,742,756 | 9        | 428  | 437   |  |
| Jan-23 | \$     | 3,343,012 | 11       | 505  | 516   |  |
| Feb-23 | \$     | 3,703,877 | 7        | 474  | 481   |  |
| Mar-23 | \$     | 7.413.007 | 15       | 579  | 594   |  |