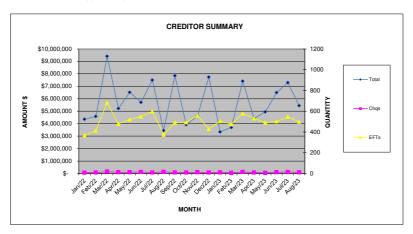

## Creditor Payments made

| Month     | Amount |           | Quantity |      |       |  |
|-----------|--------|-----------|----------|------|-------|--|
| IVIOTILIT |        | \$        | Cheques  | EFTs | Total |  |
| Jan-22    | \$     | 4,358,064 | 8        | 368  | 376   |  |
| Feb-22    | \$     | 4,591,444 | 9        | 413  | 422   |  |
| Mar-22    | \$     | 9,411,316 | 18       | 683  | 701   |  |
| Apr-22    | \$     | 5,220,542 | 12       | 477  | 489   |  |
| May-22    | \$     | 6,515,833 | 12       | 520  | 532   |  |
| Jun-22    | \$     | 5,714,414 | 14       | 548  | 562   |  |
| Jul-22    | \$     | 7,498,782 | 10       | 599  | 609   |  |
| Aug-22    | \$     | 3,449,174 | 16       | 376  | 392   |  |
| Sep-22    | \$     | 7,849,057 | 9        | 491  | 500   |  |
| Oct-22    | \$     | 3,925,356 | 10       | 493  | 503   |  |
| Nov-22    | \$     | 4,621,981 | 12       | 557  | 569   |  |
| Dec-22    | \$     | 7,742,756 | 9        | 428  | 437   |  |
| Jan-23    | \$     | 3,343,012 | 11       | 505  | 516   |  |
| Feb-23    | \$     | 3,703,877 | 7        | 474  | 481   |  |
| Mar-23    | \$     | 7,413,007 | 15       | 579  | 594   |  |
| Apr-23    | \$     | 4,423,113 | 10       | 531  | 541   |  |
| May-23    | \$     | 4,951,443 | 7        | 491  | 498   |  |
| Jun-23    | \$     | 6,500,612 | 12       | 500  | 512   |  |
| Jul-23    | \$     | 7,288,991 | 14       | 547  | 561   |  |
| Aug-23    | \$     | 5,452,411 | 11       | 498  | 509   |  |