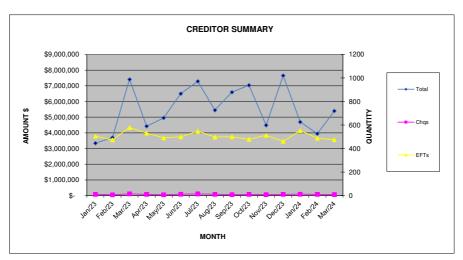

## Creditor Payments made

| Month  | Amount |           | Quantity |      |       |  |
|--------|--------|-----------|----------|------|-------|--|
| MOULL  |        | \$        | Cheques  | EFTs | Total |  |
| Jan-23 | \$     | 3,343,012 | 11       | 505  | 516   |  |
| Feb-23 | \$     | 3,703,877 | 7        | 474  | 481   |  |
| Mar-23 | \$     | 7,413,007 | 15       | 579  | 594   |  |
| Apr-23 | \$     | 4,423,113 | 10       | 531  | 541   |  |
| May-23 | \$     | 4,951,443 | 7        | 491  | 498   |  |
| Jun-23 | \$     | 6,500,612 | 12       | 500  | 512   |  |
| Jul-23 | \$     | 7,288,991 | 14       | 547  | 561   |  |
| Aug-23 | \$     | 5,452,411 | 11       | 498  | 509   |  |
| Sep-23 | \$     | 6,598,317 | 8        | 500  | 508   |  |
| Oct-23 | \$     | 7,036,642 | 10       | 479  | 489   |  |
| Nov-23 | \$     | 4,481,708 | 8        | 512  | 520   |  |
| Dec-23 | \$     | 7,650,150 | 10       | 462  | 472   |  |
| Jan-24 | \$     | 4,698,201 | 12       | 553  | 565   |  |
| Feb-24 | \$     | 3,946,360 | 10       | 488  | 498   |  |
| Mar-24 | \$     | 5,393,690 | 9        | 475  | 484   |  |