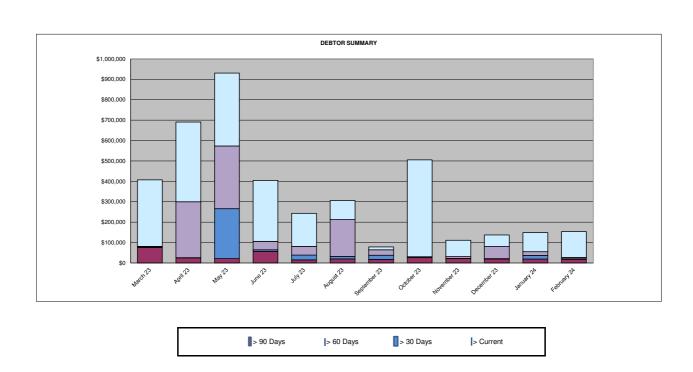

#### Sundry Debtors Trial Balance - Summary Aged Listing

|              | > 90 days | > 60 days | > 30 days | Current   | Total     |
|--------------|-----------|-----------|-----------|-----------|-----------|
| March 23     | \$76,243  | \$3,051   | \$2,156   | \$325,959 | \$407,409 |
| April 23     | \$25,808  | \$496     | \$274,057 | \$390,886 | \$691,247 |
| May 23       | \$21,906  | \$244,524 | \$307,047 | \$357,511 | \$930,987 |
| June 23      | \$57,144  | \$7,462   | \$41,354  | \$298,936 | \$404,896 |
| July 23      | \$15,602  | \$23,101  | \$43,192  | \$161,721 | \$243,616 |
| August 23    | \$20,453  | \$11,711  | \$181,026 | \$93,282  | \$306,472 |
| September 23 | \$17,357  | \$21,054  | \$26,485  | \$13,808  | \$78,704  |
| October 23   | \$26,152  | \$1,066   | \$3,815   | \$474,299 | \$505,332 |
| November 23  | \$21,448  | \$1,168   | \$8,763   | \$80,173  | \$111,551 |
| December 23  | \$19,798  | \$1,555   | \$59,826  | \$56,464  | \$137,642 |
| January 24   | \$19,592  | \$18,185  | \$17,976  | \$93,428  | \$149,181 |
| February 24  | \$18,458  | \$2,577   | \$6,530   | \$126,717 | \$154,281 |