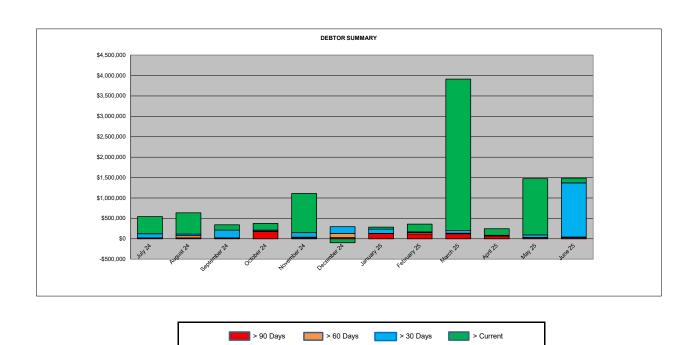

## Sundry Debtors Trial Balance - Summary Aged Listing

|              | > 90 days | > 60 days | > 30 days   | Current     | Total       |
|--------------|-----------|-----------|-------------|-------------|-------------|
| July 24      | \$22,975  | \$299     | \$98,913    | \$421,678   | \$543,865   |
| August 24    | \$22,992  | \$53,582  | \$37,871    | \$521,878   | \$636,323   |
| September 24 | \$6,446   | \$15,247  | \$189,729   | \$130,559   | \$341,981   |
| October 24   | \$174,054 | \$15,810  | \$22,722    | \$164,072   | \$376,658   |
| November 24  | \$22,665  | \$15,057  | \$109,893   | \$960,664   | \$1,108,279 |
| December 24  | \$28,161  | \$99,813  | \$167,248   | -\$98,898   | \$196,323   |
| January 25   | \$124,078 | \$7,206   | \$105,419   | \$47,985    | \$284,687   |
| February 25  | \$119,926 | \$33,981  | \$14,097    | \$189,797   | \$357,801   |
| March 25     | \$122,646 | \$11,456  | \$64,800    | \$3,712,495 | \$3,911,398 |
| April 25     | \$69,938  | \$252     | \$16,104    | \$158,833   | \$245,127   |
| May 25       | \$25,392  | \$5,821   | \$63,382    | \$1,378,961 | \$1,473,556 |
| June 25      | \$24,435  | \$17,080  | \$1,325,922 | \$117,231   | \$1,484,669 |