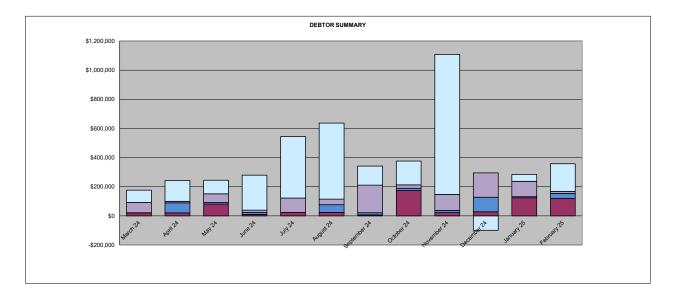

## **CITY OF KALAMUNDA**

SUMMARY OF DEBTORS

FOR THE PERIOD ENDED 28 February 2025

Sundry Debtors Trial Balance - Summary Aged Listing

|              | > 90 days | > 60 days | > 30 days | Current   | Total       |
|--------------|-----------|-----------|-----------|-----------|-------------|
| March 24     | \$20,288  | \$1,178   | \$71,287  | \$83,537  | \$176,289   |
| April 24     | \$20,398  | \$69,238  | \$9,941   | \$143,088 | \$242,664   |
| May 24       | \$81,633  | \$9,461   | \$60,435  | \$93,417  | \$244,947   |
| June 24      | \$9,896   | \$13,201  | \$16,355  | \$239,268 | \$278,721   |
| July 24      | \$22,975  | \$299     | \$98,913  | \$421,678 | \$543,865   |
| August 24    | \$22,992  | \$53,582  | \$37,871  | \$521,878 | \$636,323   |
| September 24 | \$6,446   | \$15,247  | \$189,729 | \$130,559 | \$341,981   |
| October 24   | \$174,054 | \$15,810  | \$22,722  | \$164,072 | \$376,658   |
| November 24  | \$22,665  | \$15,057  | \$109,893 | \$960,664 | \$1,108,279 |
| December 24  | \$28,161  | \$99,813  | \$167,248 | -\$98,898 | \$196,323   |
| January 25   | \$124,078 | \$7,206   | \$105,419 | \$47,985  | \$284,687   |
| February 25  | \$119,926 | \$33,981  | \$14,097  | \$189,797 | \$357,801   |