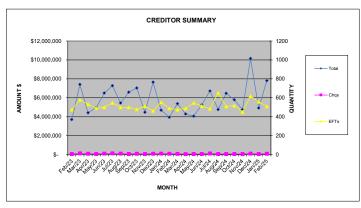

## Creditor Payments made

| Month  | Amount |            | Quantity |      |       |  |
|--------|--------|------------|----------|------|-------|--|
| WOTH   |        | \$         | Cheques  | EFTs | Total |  |
| Feb-23 | \$     | 3,703,877  | 7        | 474  | 481   |  |
| Mar-23 | \$     | 7,413,007  | 15       | 579  | 594   |  |
| Apr-23 | \$     | 4,423,113  | 10       | 531  | 541   |  |
| May-23 | \$     | 4,951,443  | 7        | 491  | 498   |  |
| Jun-23 | \$     | 6,500,612  | 12       | 500  | 512   |  |
| Jul-23 | \$     | 7,288,991  | 14       | 547  | 561   |  |
| Aug-23 | \$     | 5,452,411  | 11       | 498  | 509   |  |
| Sep-23 | \$     | 6,598,317  | 8        | 500  | 508   |  |
| Oct-23 |        | 7,036,642  | 10       | 479  | 489   |  |
| Nov-23 | \$     | 4,481,708  | 8        | 512  | 520   |  |
| Dec-23 | \$     | 7,650,150  | 10       | 462  | 472   |  |
| Jan-24 | \$     | 4,698,201  | 12       | 553  | 565   |  |
| Feb-24 | \$     | 3,946,360  | 10       | 488  | 498   |  |
| Mar-24 | \$     | 5,393,690  | 9        | 475  | 484   |  |
| Apr-24 |        | 4,288,906  | 6        | 488  | 494   |  |
| May-24 | \$     | 4,068,576  | 8        | 546  | 554   |  |
| Jun-24 | \$     | 5,262,783  | 8        | 514  | 522   |  |
| Jul-24 | \$     | 6,729,422  | 13       | 484  | 497   |  |
| Aug-24 | \$     | 4,771,553  | 8        | 653  | 661   |  |
| Sep-24 | \$     | 6,483,140  | 8        | 508  | 516   |  |
| Oct-24 | \$     | 5,789,077  | 7        | 517  | 524   |  |
| Nov-24 | \$     | 4,758,286  | 8        | 451  | 459   |  |
| Dec-24 | \$     | 10,150,794 | 12       | 618  | 630   |  |
| Jan-25 | \$     | 4,921,008  | 8        | 559  | 567   |  |
| Feb-25 | \$     | 7,816,031  | 10       | 510  | 520   |  |