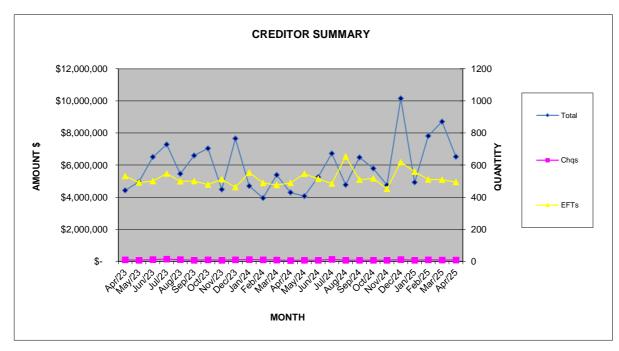

## Creditor Payments made

| Month     | Amount |            | Quantity |      |       |  |
|-----------|--------|------------|----------|------|-------|--|
| IVIOTILIT |        | \$         | Cheques  | EFTs | Total |  |
| Apr-23    | \$     | 4,423,113  | 10       | 531  | 541   |  |
| May-23    | \$     | 4,951,443  | 7        | 491  | 498   |  |
| Jun-23    |        | 6,500,612  | 12       | 500  | 512   |  |
| Jul-23    | \$     | 7,288,991  | 14       | 547  | 561   |  |
| Aug-23    |        | 5,452,411  | 11       | 498  | 509   |  |
| Sep-23    |        | 6,598,317  | 8        | 500  | 508   |  |
| Oct-23    | \$     | 7,036,642  | 10       | 479  | 489   |  |
| Nov-23    | \$     | 4,481,708  | 8        | 512  | 520   |  |
| Dec-23    |        | 7,650,150  | 10       | 462  | 472   |  |
| Jan-24    | \$     | 4,698,201  | 12       | 553  | 565   |  |
| Feb-24    |        | 3,946,360  | 10       | 488  | 498   |  |
| Mar-24    |        | 5,393,690  | 9        | 475  | 484   |  |
| Apr-24    | \$     | 4,288,906  | 6        | 488  | 494   |  |
| May-24    | \$     | 4,068,576  | 8        | 546  | 554   |  |
| Jun-24    | \$     | 5,262,783  | 8        | 514  | 522   |  |
| Jul-24    | \$     | 6,729,422  | 13       | 484  | 497   |  |
| Aug-24    | \$     | 4,771,553  | 8        | 653  | 661   |  |
| Sep-24    | \$     | 6,483,140  | 8        | 508  | 516   |  |
| Oct-24    | \$     | 5,789,077  | 7        | 517  | 524   |  |
| Nov-24    |        | 4,758,286  | 8        | 451  | 459   |  |
| Dec-24    | \$     | 10,150,794 | 12       | 618  | 630   |  |
| Jan-25    |        | 4,921,008  | 8        | 559  | 567   |  |
| Feb-25    | \$     | 7,816,031  | 10       | 510  | 520   |  |
| Mar-25    | \$     | 8,705,416  | 9        | 508  | 517   |  |
| Apr-25    | \$     | 6,522,345  | 9        | 494  | 503   |  |