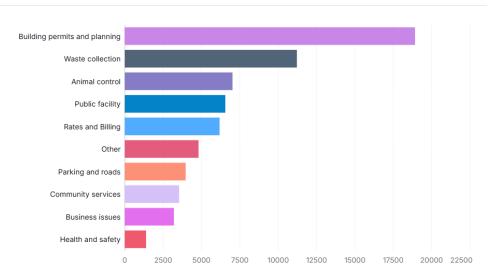

## Service Delivery · Topics

Top three topics for phone enquiries are:

- 1. Building permits and planning
- 2. Waste collection
- 3. Animal Control

Enquiries for Approval Services – particularly Duty Planner enquiries continue to lead all phone enquiries. This can be attributed to the implementation of the duty planner appointment system which has restricted duty planner enquiries to by appointment only. This has lead to an increased volume of phone enquiries for those applicants not wanting to make an appointment.

Waste collection calls were high during 2024, especially at the time of the FOGO rollout, which saw an increase in all types of enquiries and customer requests at this time.

Customer Service (Front Counter) Enquiries 2024