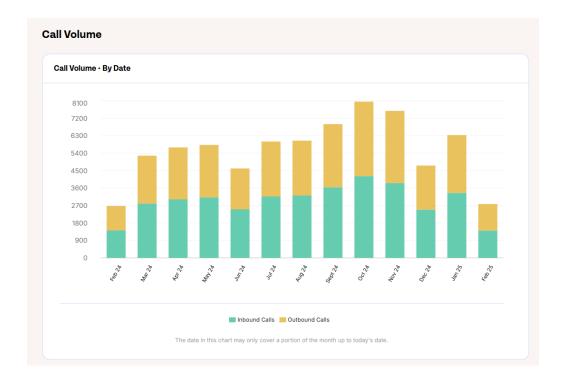

## Customer Service (Front Counter) Call Report 2024

A raise in call volume in October/November can be attributed to the FOGO roll-out which saw an increase in phone enquiries and Customer Requests. September, October and November continue to be the customer service team's peak time for phone enquiries, walk-in enquiries and processing as is reflected in the following table. This is due to a high volume of animal renewal registrations – this will change when the Centralised Registration for Dogs and Cats is implemented by the State Government in the coming years.