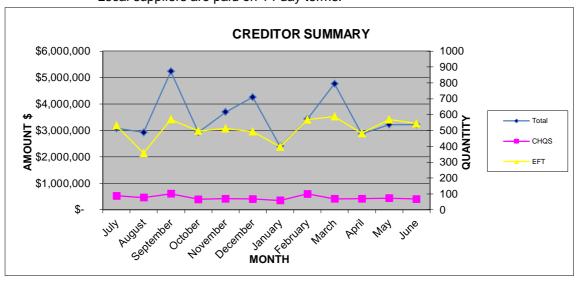

#### **SUMMARY OF CREDITORSFOR THE PERIOD ENDED 30 JUNE 2013**

**Sundry Creditors Trial Balance - Summary Aged Listing** 

| _ |            |           |           |           |             |             |
|---|------------|-----------|-----------|-----------|-------------|-------------|
|   | Month End  | > 90 days | > 60 days | > 30 days | Current     | Total       |
|   | 31/07/2012 | \$1,129   | \$2,418   | \$829,279 | \$1,240,322 | \$2,073,148 |
|   | 31/08/2012 | \$5,953   | \$434     | \$10,731  | \$1,784,665 | \$1,801,783 |
|   | 30/09/2012 | \$13,713  | \$1,630   | \$6,362   | \$1,036,804 | \$1,058,509 |
|   | 31/10/2012 | \$923     | \$91,135  | \$40,634  | \$1,275,858 | \$1,408,551 |
|   | 30/11/2012 | \$8,738   | \$4,059   | \$10,289  | \$1,387,687 | \$1,410,773 |
|   | 31/12/2012 | \$8,580   | -\$454    | \$53,987  | \$544,597   | \$606,710   |
|   | 31/01/2013 | \$2,275   | -\$4      | \$10,756  | \$380,050   | \$393,077   |
|   | 28/02/2013 | -\$191    | -\$154    | \$8,042   | \$500,380   | \$508,078   |
|   | 31/03/2013 | -\$344    | \$6,566   | \$5,034   | \$163,125   | \$174,380   |
|   | 30/04/2013 | \$7,253   | \$39,057  | \$10,266  | \$690,585   | \$747,161   |
|   | 31/05/2013 | \$1,225   | \$942     | \$14,952  | \$1,077,590 | \$1,094,709 |
|   | 30/06/2013 | \$1,185   | \$12,171  | \$361,319 | \$1,199,238 | \$1,573,913 |

> 30 days These invoices are paid on the third fortnightly payment run.

Creditor Payments made

| lade      | Λ           | 0 "      |      |       |
|-----------|-------------|----------|------|-------|
| Month     | Amount      | Quantity |      |       |
| WOTH      | \$          | Cheques  | EFTs | Total |
| July      | \$3,085,557 | 88       | 531  | 619   |
| August    | \$2,928,637 | 77       | 356  | 433   |
| September | \$5,229,543 | 101      | 569  | 670   |
| October   | \$2,931,587 | 66       | 497  | 563   |
| November  | \$3,692,467 | 70       | 512  | 582   |
| December  | \$4,255,844 | 68       | 493  | 561   |
| January   | \$2,396,387 | 59       | 397  | 456   |
| February  | \$3,426,479 | 100      | 568  | 668   |
| March     | \$4,766,915 | 69       | 588  | 588   |
| April     | \$2,869,343 | 70       | 482  | 552   |
| May       | \$3,222,475 | 73       | 568  | 641   |
| June      | \$3,221,716 | 68       | 544  | 612   |

<sup>\*</sup>Excludes net staff payroll

<sup>\*</sup>Local suppliers are paid on 14 day terms.

<sup>\*</sup>Creditors on 30 day terms are paid on the 28th of the month following.