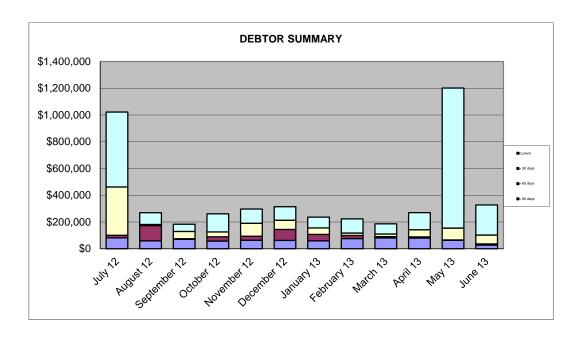

## **Sundry Debtors Trial Balance - Summary Aged Listing**

|              | > 90 days | > 60 days | > 30 days | Current     | Total       |
|--------------|-----------|-----------|-----------|-------------|-------------|
| July 12      | \$81,218  | \$19,540  | \$361,204 | \$560,352   | \$1,022,313 |
| August 12    | \$58,924  | \$114,643 | \$7,994   | \$87,469    | \$269,031   |
| September 12 | \$70,242  | \$4,613   | \$54,323  | \$54,074    | \$183,252   |
| October 12   | \$57,664  | \$31,443  | \$36,312  | \$135,754   | \$261,173   |
| November 12  | \$63,746  | \$29,488  | \$97,046  | \$106,392   | \$296,672   |
| December 12  | \$62,557  | \$81,810  | \$68,850  | \$101,098   | \$314,316   |
| January 13   | \$58,449  | \$48,824  | \$48,471  | \$80,427    | \$236,171   |
| February 13  | \$76,014  | \$23,599  | \$17,881  | \$105,556   | \$223,051   |
| March 13     | \$81,111  | \$9,196   | \$20,088  | \$75,939    | \$186,335   |
| April 13     | \$80,450  | \$8,181   | \$53,087  | \$128,415   | \$270,133   |
| May 13       | \$63,398  | \$2,436   | \$88,471  | \$1,047,105 | \$1,201,410 |
| June 13      | \$27,751  | \$8,275   | \$66,371  | \$224,730   | \$327,128   |