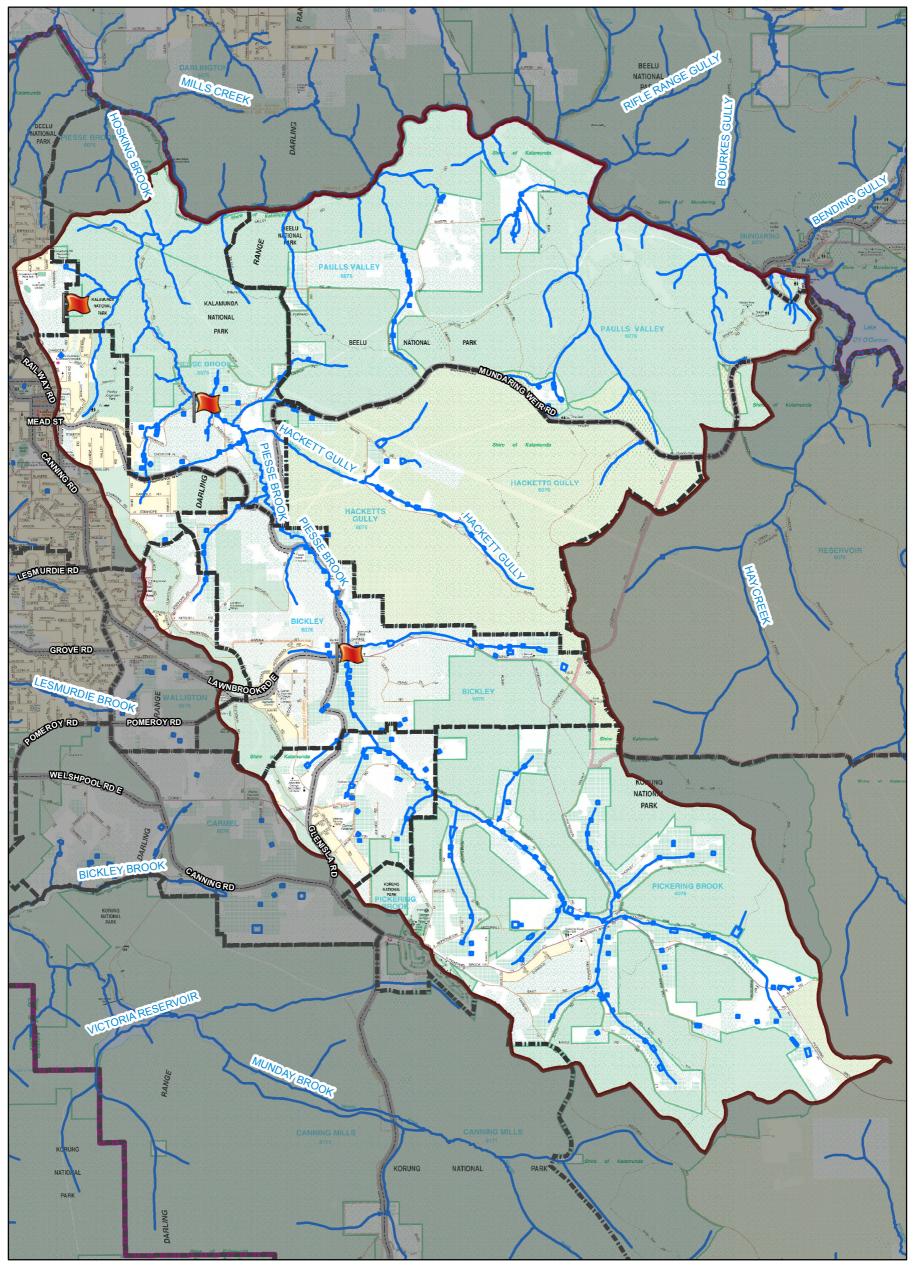

| HELE  | ENA PIPEHEAD SUB CATCHMENT                                                                                                                                                                                                                                                                                                                                                                                                     | 1:50,000<br>1,000 500 0 1<br>Map Produced: 13/09/2012 | I,000 Metres<br>■<br>2 Author: K. Ito |
|-------|--------------------------------------------------------------------------------------------------------------------------------------------------------------------------------------------------------------------------------------------------------------------------------------------------------------------------------------------------------------------------------------------------------------------------------|-------------------------------------------------------|---------------------------------------|
| W S E | Disclaimer:<br>The Shire of Kalamunda accepts no responsibility for the accuracy of this image or the results of any actions taken when using this<br>image. Based on information provided by and with the permission of the Western Australian Land Information Authority (2012).<br>Path: M:\DraftingServices\2012\Minor job requests\Eleanor Chaos - 2012-08-21 water catchment maps\Water Catchments - Helena Pipehead.mxd |                                                       | shire of<br>kalamunda                 |