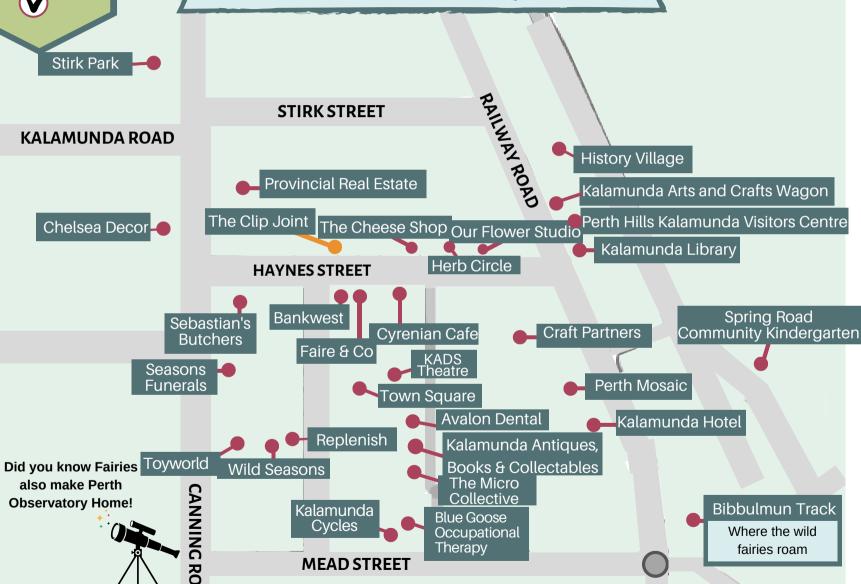

roam around, look closely-there's magic to be found.

In the main street, or down a lane, no two fairy doors are the same.

Follow the map, come out and play, You may just find a fairy along the way.

Join the fairies, come and see, Just how magical Kalamunda can be!







@kalamundafairydoors
@cityofkalamunda

#fairydoorskalamunda

| В | E | S | Р | Α | R | К | L | E |
|---|---|---|---|---|---|---|---|---|
| T | 0 | Н | U | М | E | 1 | С | ٧ |
| G | W | 1 | N | G | S | Α | Ţ | L |
| М | Е | М | Τ | N | G | Р | 0 | S |
| Α | R | М | S | Р | I | Х | 1 | E |
| G | U | Ε | F | 0 | j | K | В | С |
| 1 | Х | R | Н | W | Υ | F | L | R |
| С | Υ | 1 | Α | E | L | М | В | E |
| N | Ε | Α | ٧ | R | Τ | 0 | М | Т |

FIND:
Elm
Magic
Pixie
Power
Secret
Shimmer
Sparkle
Wings









## Fairy Map







The original door!